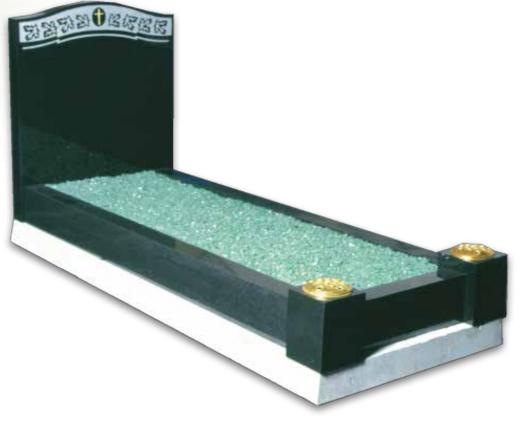

# Full Kerb Granite & Marble Memorials

Consisting of a headstone and kerbed set, these memorials are only permitted in specific areas of the cemetery.

Kerb edgings are available in a range of granite colours

MB-I32

£3,480

NM-142

£2,875

MB-I38

£4,050

£5,635

£4,600