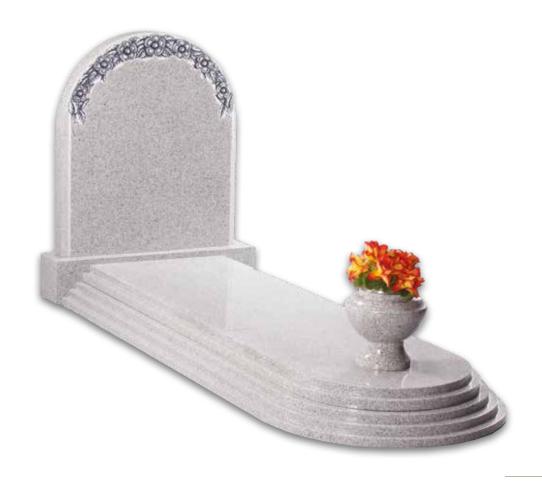

# Full Kerb Granite & Marble Memorials

Consisting of a headstone and kerbed set, these memorials are only permitted in specific areas of the cemetery.

Kerb edgings are available in a range of granite colours

MB-I32

£3,480

NM-142

£2,875

MB-I38

£4,050

£5,635

£4,600