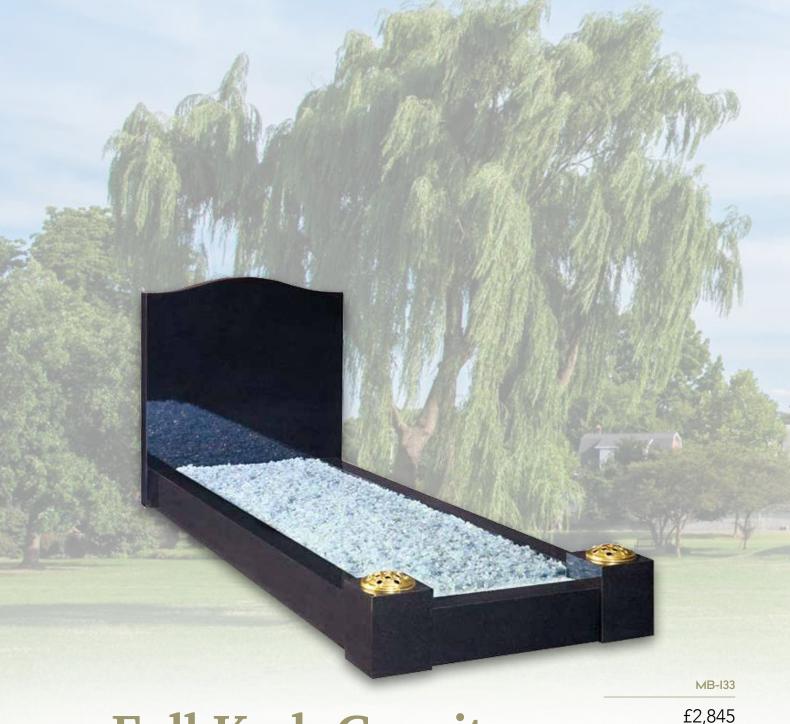

# Full Kerb Granite & Marble Memorials

Consisting of a headstone and kerbed set, these memorials are only permitted in specific areas of the cemetery.

Kerb edgings are available in a range of granite colours

MB-I32

£3,480

NM-142

£2,875

MB-I38

£4,050

£5,635

£4,600

MB-I54

Consisting of a headstone and kerbed set, these memorials are only permitted in specific areas of the cemetery.