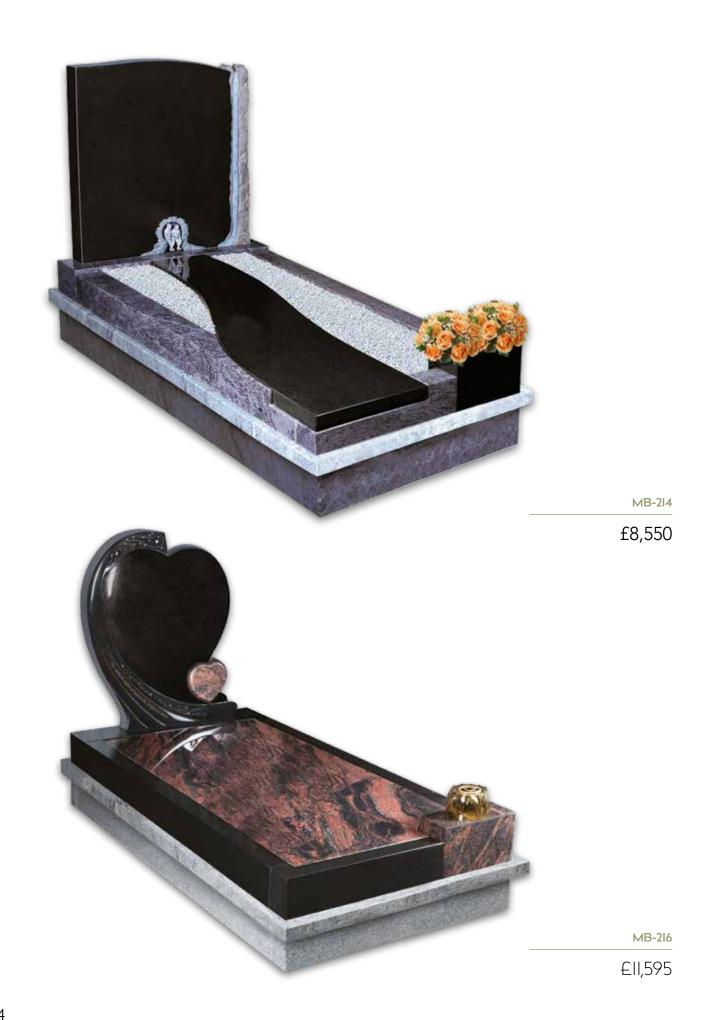

# Full Kerb Granite & Marble Memorials

Consisting of a headstone and kerbed set, these memorials are only permitted in specific areas of the cemetery.

Kerb edgings are available in a range of granite colours