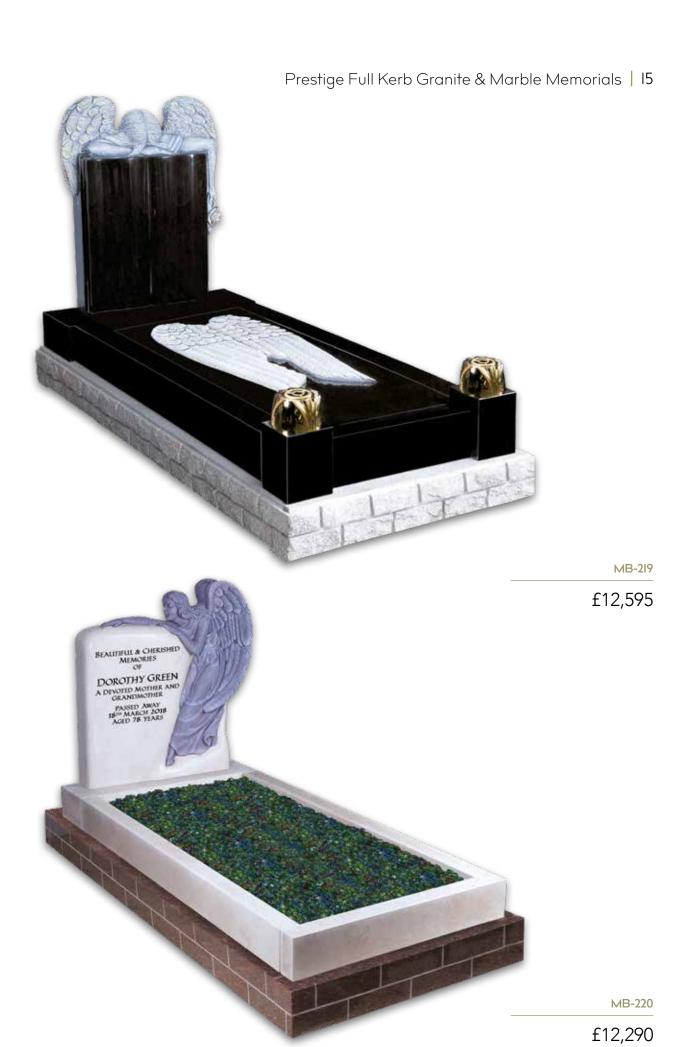

# Full Kerb Granite & Marble Memorials

Consisting of a headstone and kerbed set, these memorials are only permitted in specific areas of the cemetery.

Kerb edgings are available in a range of granite colours