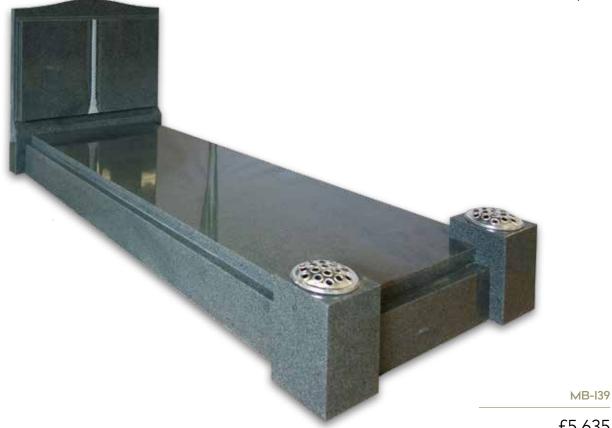

# Full Kerb Granite & Marble Memorials

Consisting of a headstone and kerbed set, these memorials are only permitted in specific areas of the cemetery.

Kerb edgings are available in a range of granite colours

MB-I32

£3,480

NM-142

£2,875

MB-I38

£4,050

£5,635

£4,600