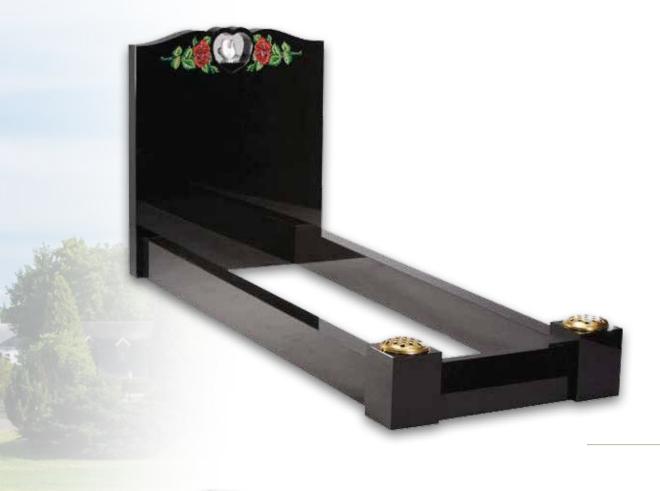

# Full Kerb Granite & Marble Memorials

Consisting of a headstone and kerbed set, these memorials are only permitted in specific areas of the cemetery.

Kerb edgings are available in a range of granite colours

MB-I32

£3,480

NM-142

£2,875

MB-I38

£4,050

£5,635

£4,600