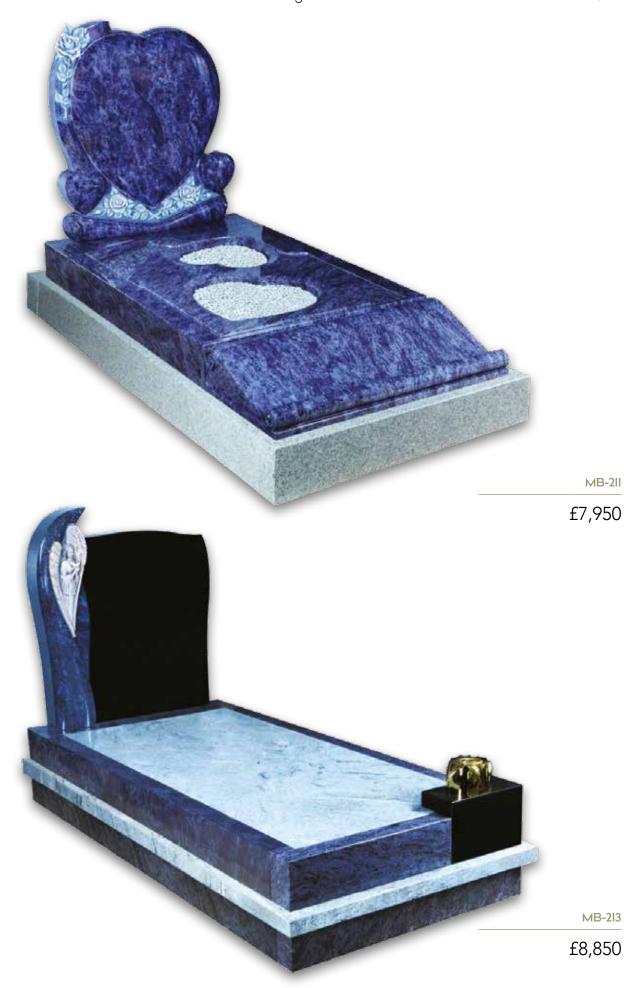

# Full Kerb Granite & Marble Memorials

Consisting of a headstone and kerbed set, these memorials are only permitted in specific areas of the cemetery.

Kerb edgings are available in a range of granite colours