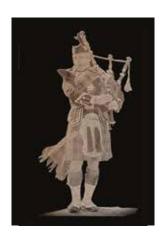

permitted in specific areas of the cemetery.















# Etched & Sandblasted Designs

These pages show a small sample of the designs that can be applied to your memorial, either by etching or sandblasting. However, other images such as military crests, sporting emblems or personalised illustrations are achievable - please ask us for further details.

#### **Traditional Sandblasted Designs**



Celtic Cross SB-01



Cross and Lily SB-02



Flowers SB-03



Rose SB-04



Praying Hands SB-05



Dove SB-06

#### **Contemporary Sandblasted Designs**



Dennis the Menace SB-07



Robin on Spade SB-08



Daffodils SB-09



Lilies SB-I0



Flower Fairy SB-II



Butterfly SB-I2



Angel SB-I3



Batman Symbol SB-I5



Superhero Symbols SB-I5



**BAYS** Crest SB-I6

#### **Etched Designs**



Bagpiper LE-I



Piglet HE-I



Peter Rabbit HE-2



## **Vases**

Granite or marble flower vases can be added to any of the memorials shown in this brochure. They are generally crafted from the same materials as the main memorial although contrasting colours or materials can be selected, if desired.



MB-167

# **Colour Samples**

All our memorials can be created from the materials shown below. As all materials used are natural they are subject to variation in colour, shade and patterning and so the photographs below should be treated as a guide only.



# Statuettes, Ornaments & Accessories

A variety of religious/traditional ornaments and accessories are available with which to complete your memorial.

#### **Oramental Statuettes**



Dove MB-I94



Madonna MB-196



Sacred Heart MB-