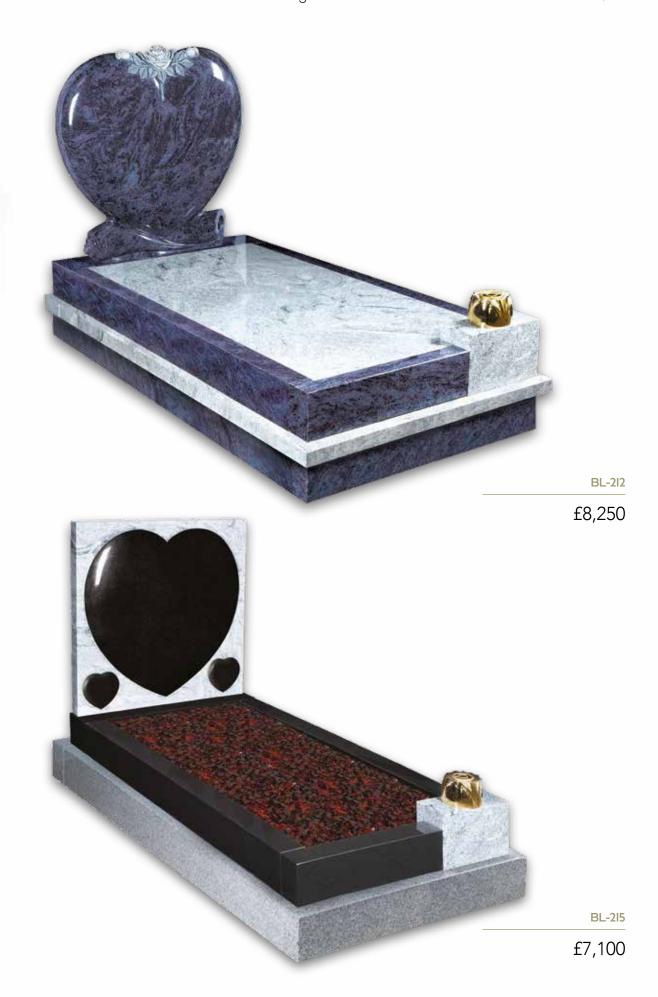

# Full Kerb Granite & Marble Memorials

Consisting of a headstone and kerbed set, these memorials are only permitted in specific areas of the cemetery.

Kerb edgings are available in a range of granite colours