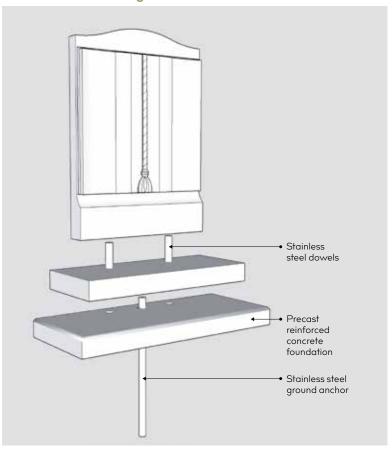

# Fixing Methods

We ensure all our memorials are constructed and installed to British Standards BS 8415 and comply with The National Association of Memorial Masons & British Register Accredited Memorial Masons regulations.

Our fixing fee, which will be applied to your quotation, is as follows:

Traditional Full Kerb Memorial - £325

#### **Ground Anchor Fixing Method**

Kerb Fixing Method All sections of the memorial are securely dowelled