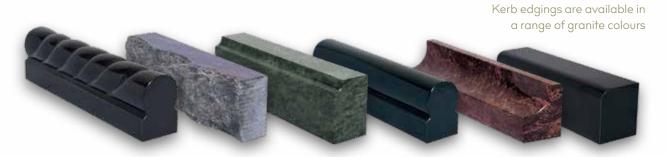

# Full Kerb Granite & Marble Memorials

Consisting of a headstone and kerbed set, these memorials are only permitted in specific areas of the cemetery.

Kerb edgings are available in a range of granite colours