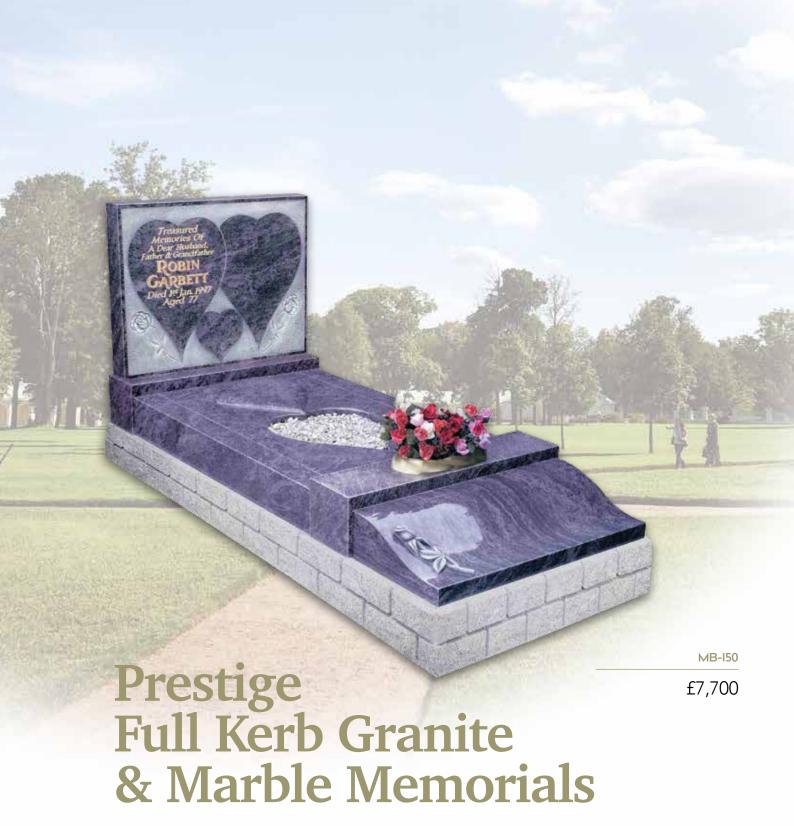

# Full Kerb Granite & Marble Memorials

Consisting of a headstone and kerbed set, these memorials are only permitted in specific areas of the cemetery.

Kerb edgings are available in a range of granite colours

MB-I54

Consisting of a headstone and kerbed set, these memorials are only permitted in specific areas of the cemetery.