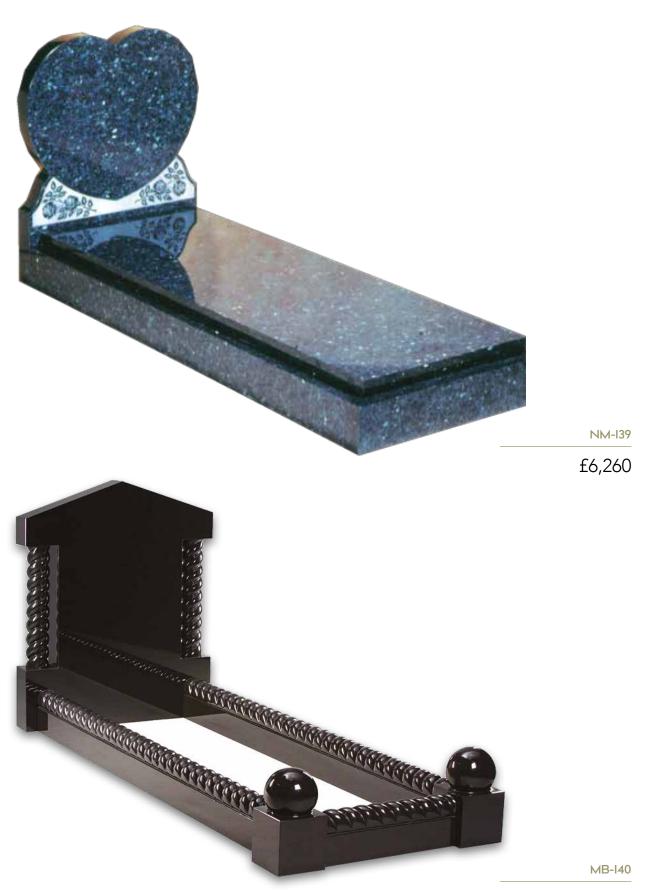

# Full Kerb Granite & Marble Memorials

Consisting of a headstone and kerbed set, these memorials are only permitted in specific areas of the cemetery.

Kerb edgings are available in a range of granite colours

MB-I32

£3,480

NM-142

£2,875

MB-I38

£4,050

£5,635

£4,600