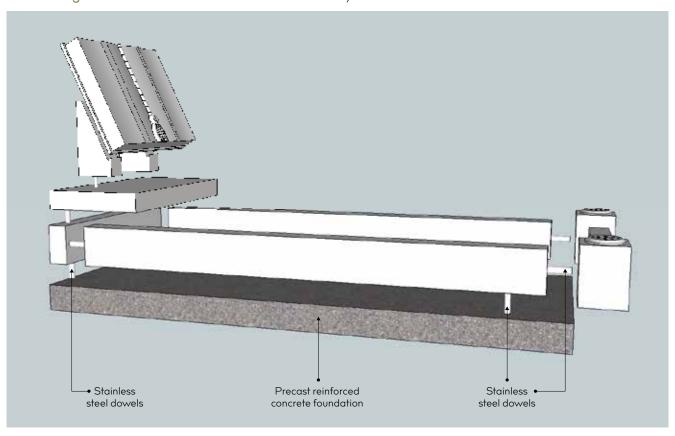

# Fixing Methods

We ensure all our memorials are constructed and installed to British Standards BS 8415 and comply with The National Association of Memorial Masons & British Register Accredited Memorial Masons regulations.

Our fixing fee, which will be applied to your quotation, is as follows:

Traditional Full Kerb Memorial - £325

#### **Ground Anchor Fixing Method**

Kerb Fixing Method All sections of the memorial are securely dowelled