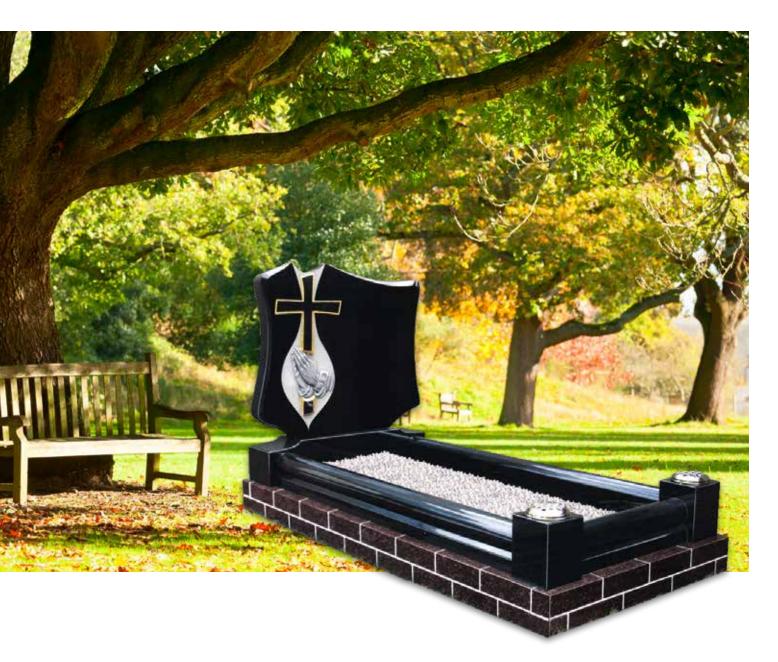

# Full Kerb Granite & Marble Memorials

Consisting of a headstone and kerbed set, these memorials are only permitted in specific areas of the cemetery.

Kerb edgings are available in a range of granite colours

MB-I32

£3,480

NM-142

£2,875

MB-I38

£4,050

£5,635

£4,600

MB-I54

Consisting of a headstone and kerbed set, these memorials are only permitted in specific areas of the cemetery.