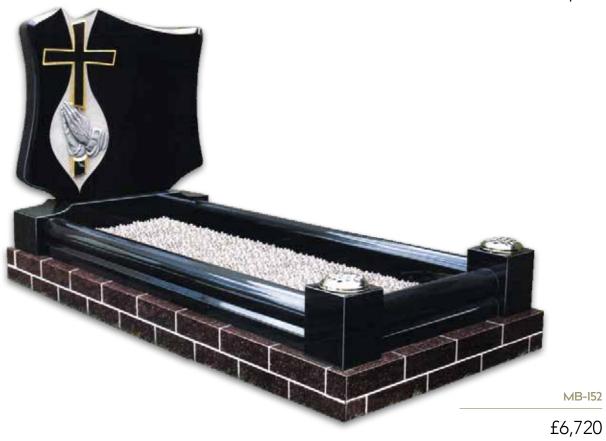

# Full Kerb Granite & Marble Memorials

Consisting of a headstone and kerbed set, these memorials are only permitted in specific areas of the cemetery.

Kerb edgings are available in a range of granite colours

MB-I54

Consisting of a headstone and kerbed set, these memorials are only permitted in specific areas of the cemetery.