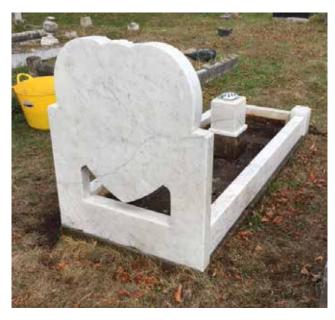

# Full Kerb Granite & Marble Memorials

Consisting of a headstone and kerbed set, these memorials are only permitted in specific areas of the cemetery.

Kerb edgings are available in a range of granite colours

MB-I54

Consisting of a headstone and kerbed set, these memorials are only permitted in specific areas of the cemetery.