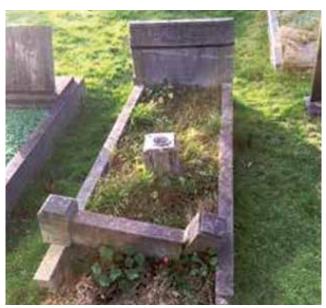

# Full Kerb Granite & Marble Memorials

Consisting of a headstone and kerbed set, these memorials are only permitted in specific areas of the cemetery.

Kerb edgings are available in a range of granite colours

MB-I54

Consisting of a headstone and kerbed set, these memorials are only permitted in specific areas of the cemetery.