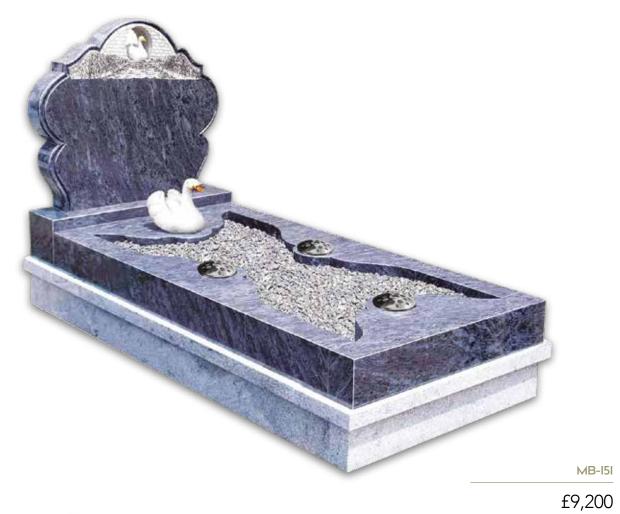

# Full Kerb Granite & Marble Memorials

Consisting of a headstone and kerbed set, these memorials are only permitted in specific areas of the cemetery.

Kerb edgings are available in a range of granite colours