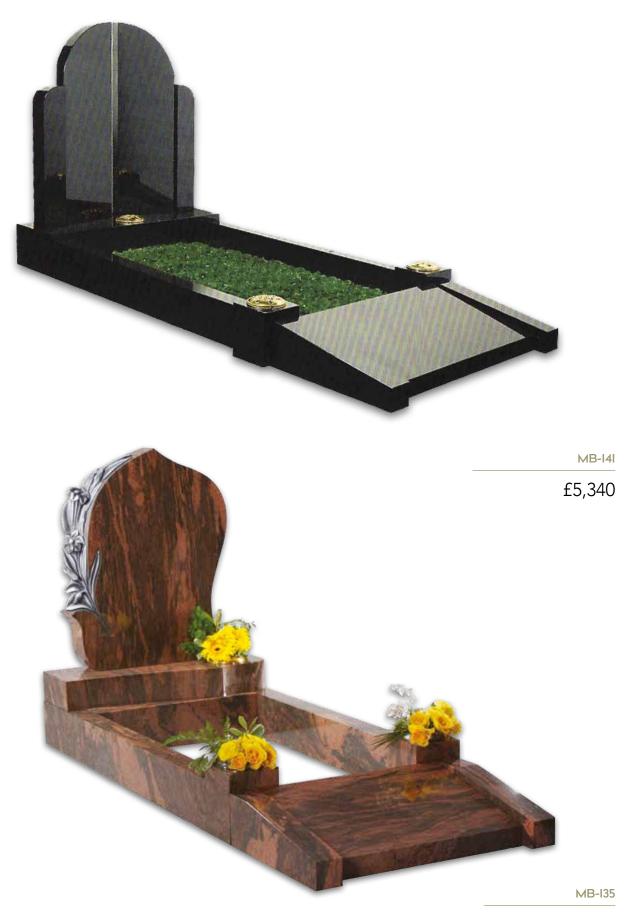

# Full Kerb Granite & Marble Memorials

Consisting of a headstone and kerbed set, these memorials are only permitted in specific areas of the cemetery.

Kerb edgings are available in a range of granite colours

MB-I32

£3,480

NM-142

£2,875

MB-I38

£4,050

£5,635

£4,600