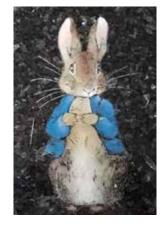

the cemetery.















# Etched & Sandblasted Designs

These pages show a small sample of the designs that can be applied to your memorial, either by etching or sandblasting. However, other images such as military crests, sporting emblems or personalised illustrations are achievable - please ask us for further details.

#### **Traditional Sandblasted Designs**



Celtic Cross SB-01



Cross and Lily SB-02



Flowers SB-03



Rose SB-04



Praying Hands SB-05



Dove SB-06

#### **Contemporary Sandblasted Designs**



Dennis the Menace SB-07



Robin on Spade SB-08



Daffodils SB-09



Lilies SB-I0



Flower Fairy SB-II



Butterfly SB-I2



Angel SB-I3



Batman Symbol SB-I5



Superhero Symbols SB-I5



**BAYS** Crest SB-I6

#### **Etched Designs**



Bagpiper LE-I



Piglet HE-I



Peter Rabbit HE-2



## **Vases**

Granite or marble flower vases can be added to any of the memorials shown in this brochure. They are generally crafted from the same materials as the main memorial although contrasting colours or materials can be selected, if desired.



MB-167

# **Colour Samples**

All our memorials can be created from the materials shown below. As all materials used are natural they are subject to variation in colour, shade and patterning and so the photographs below should be treated as a guide only.



# Statuettes, Ornaments & Accessories

A variety of religious/traditional ornaments and accessories are available with which to complete your memorial.

#### **Oramental Statuettes**



Dove MB-I94



Madonna MB-196



Sacred Heart MB-195



Angel MB-I97



Cherub MB