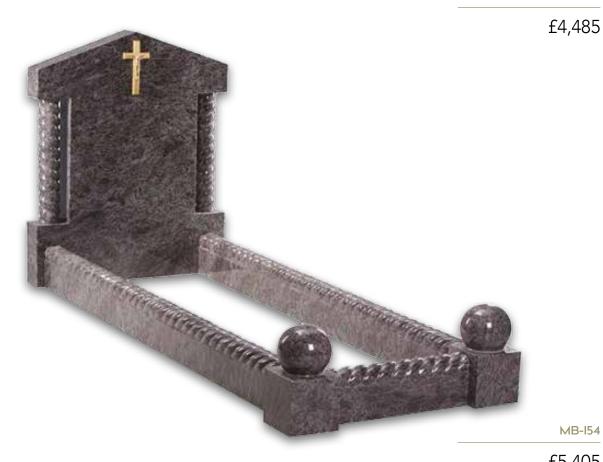

# Full Kerb Granite & Marble Memorials

Consisting of a headstone and kerbed set, these memorials are only permitted in specific areas of the cemetery.

Kerb edgings are available in a range of granite colours

MB-I32

£3,480

NM-142

£2,875

MB-I38

£4,050

£5,635

£4,600

MB-I54

Consisting of a headstone and kerbed set, these memorials are only permitted in specific areas of the cemetery.