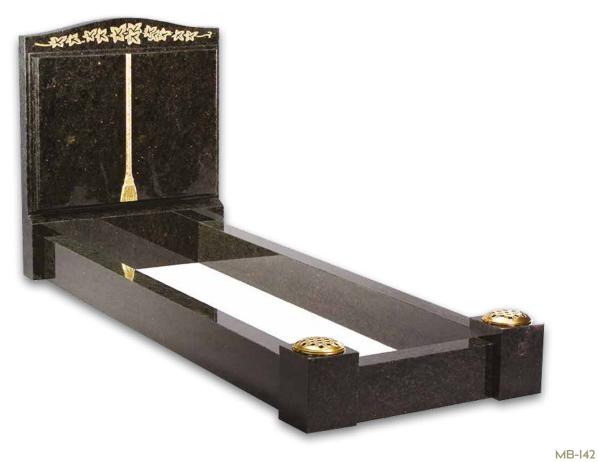

# Full Kerb Granite & Marble Memorials

Consisting of a headstone and kerbed set, these memorials are only permitted in specific areas of the cemetery.

Kerb edgings are available in a range of granite colours

MB-I32

£3,480

NM-142

£2,875

MB-I38

£4,050

£5,635

£4,600