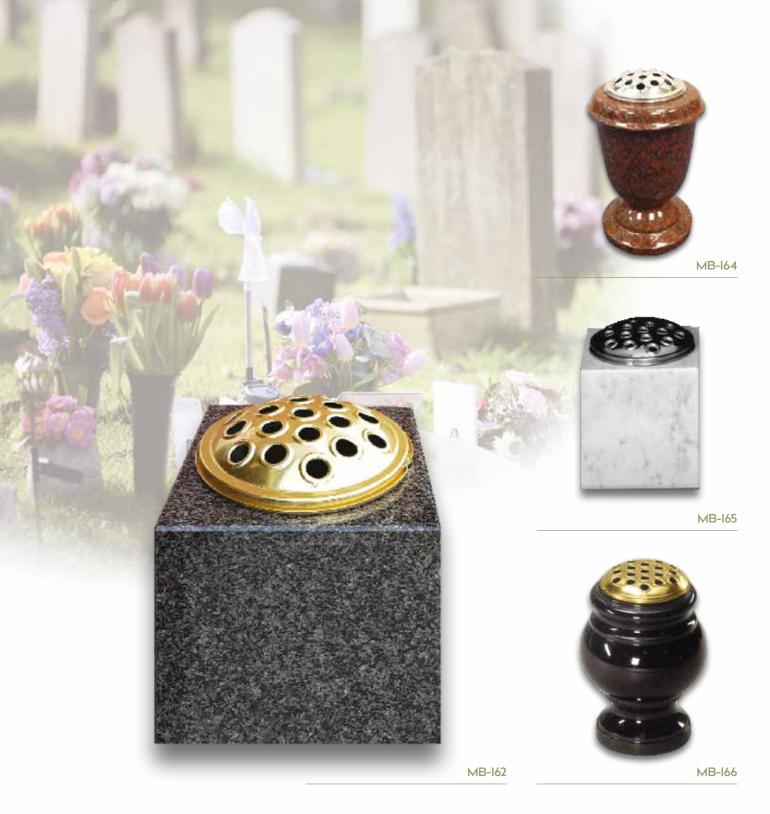

## **Vases**

Granite or marble flower vases can be added to any of the memorials shown in this brochure. They are generally crafted from the same materials as the main memorial although contrasting colours or materials can be selected, if desired.

MB-167