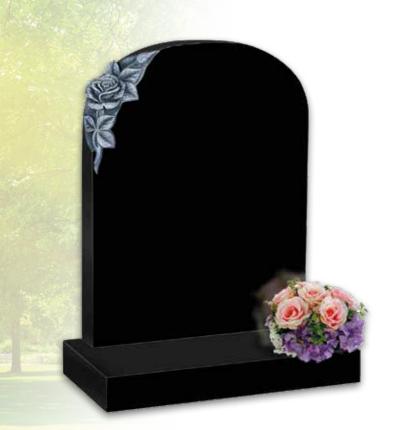

## Granite Lawn Memorials

Granite lawn memorials are suitable for use in the lawned sections within a cemetery where only a headstone and base are permitted.

MB-101 £2,235

£2,330

£1,375

£2,455

MB-105

£2,590