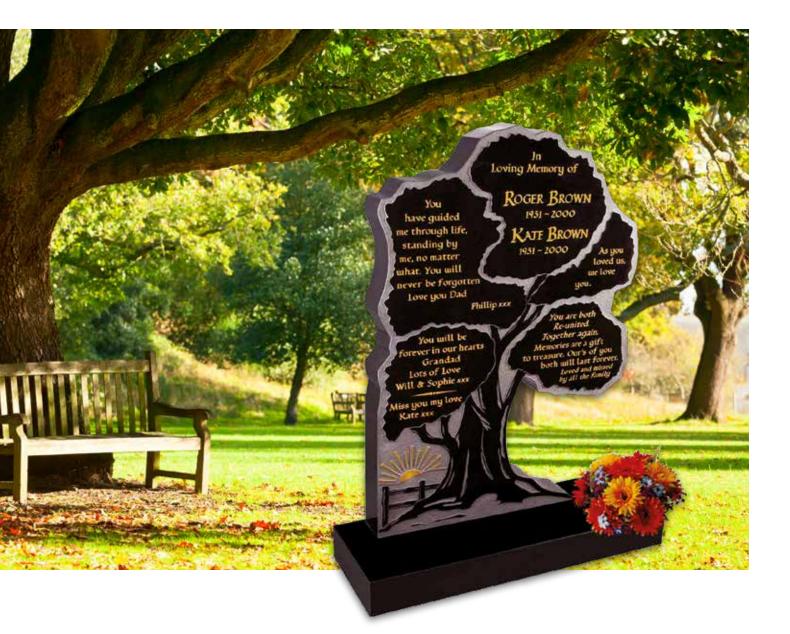

### **Our Memorial Headstones Selection**

## **Open-book Memorials**

Open-book memorials feature a slightly raised or angled face on which the inscription is carved or etched. These beautiful memorials often have classic styling and details, but easily lend themselves to contemporary and creative treatments.