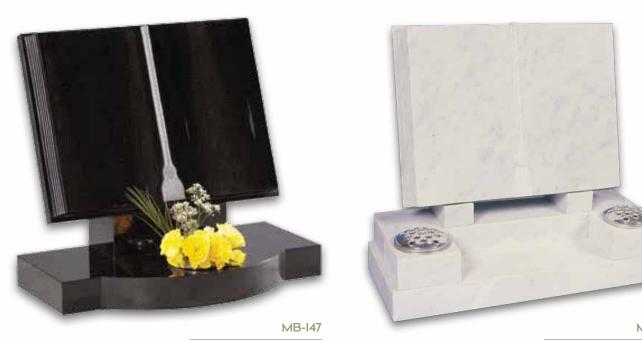

## **Open-book Memorials**

Open-book memorials feature a slightly raised or angled face on which the inscription is carved or etched. These beautiful memorials often have classic styling and details, but easily lend themselves to contemporary and creative treatments.

£2,900

MB-173 £2,100

£1,980

MB-184

£2,085