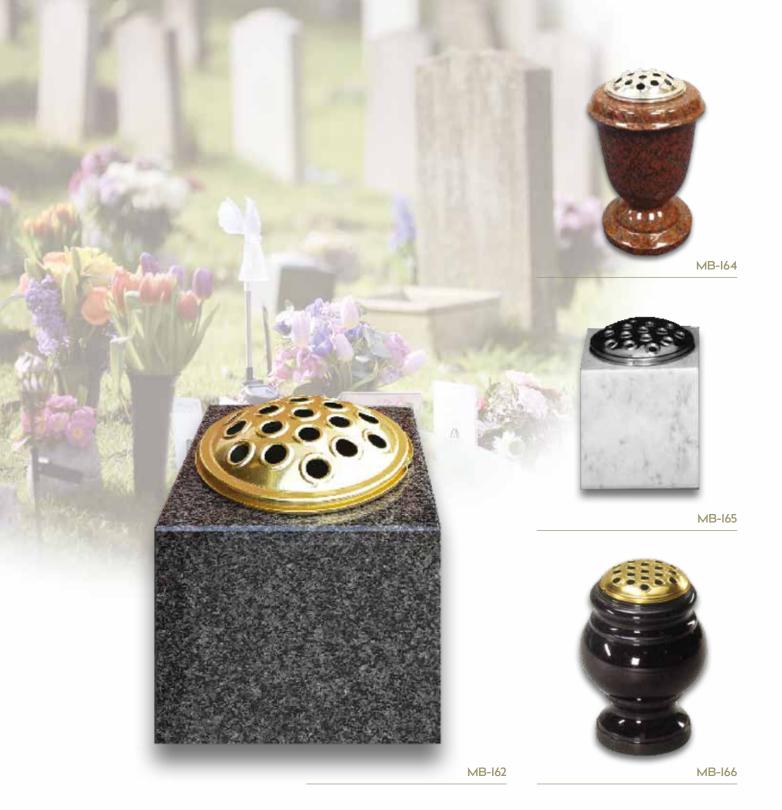

## Vases

Granite or marble flower vases can be added to any of the memorials shown in this brochure. They are generally crafted from the same materials as the main memorial although contrasting colours or materials can be selected, if desired.