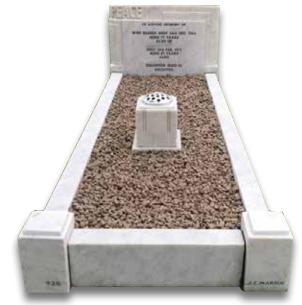

## Granite Lawn Memorials

Granite lawn memorials are suitable for use in the lawned sections within a cemetery where only a headstone and base are permitted.

MB-101 £2,235

£2,330

£1,375

£2,455

MB-105

£2,590