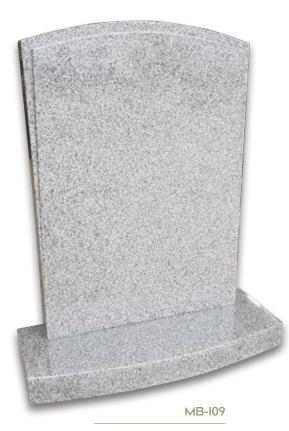

## Granite Lawn Memorials

Granite lawn memorials are suitable for use in the lawned sections within a cemetery where only a headstone and base are permitted.

MB-101 £2,235

£2,330

£1,375

£2,455

MB-105

£2,590