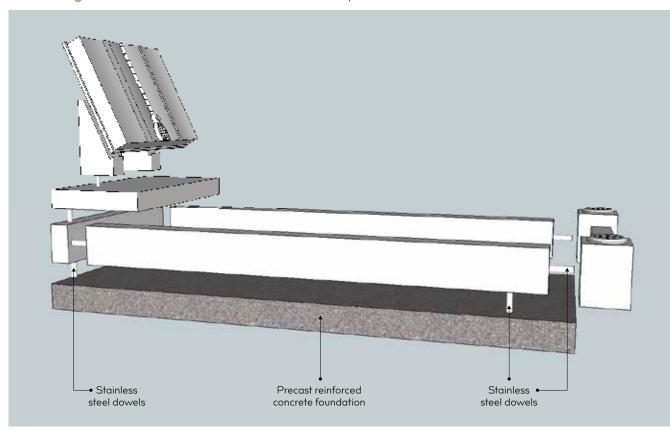

### Fixing Methods

We ensure all our memorials are constructed and installed to British Standards BS 8415 and comply with The National Association of Memorial Masons & British Register Accredited Memorial Masons regulations.

Our fixing fee, which will be applied to your quotation, is as follows:

Headstones - £175

Kerb Fixing Method All sections of the memorial are securely dowelled