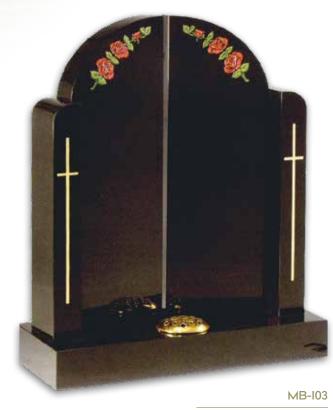

## Granite Lawn Memorials

Granite lawn memorials are suitable for use in the lawned sections within a cemetery where only a headstone and base are permitted.

MB-101 £2,235

£2,330

£1,375

£2,455

MB-105

£2,590