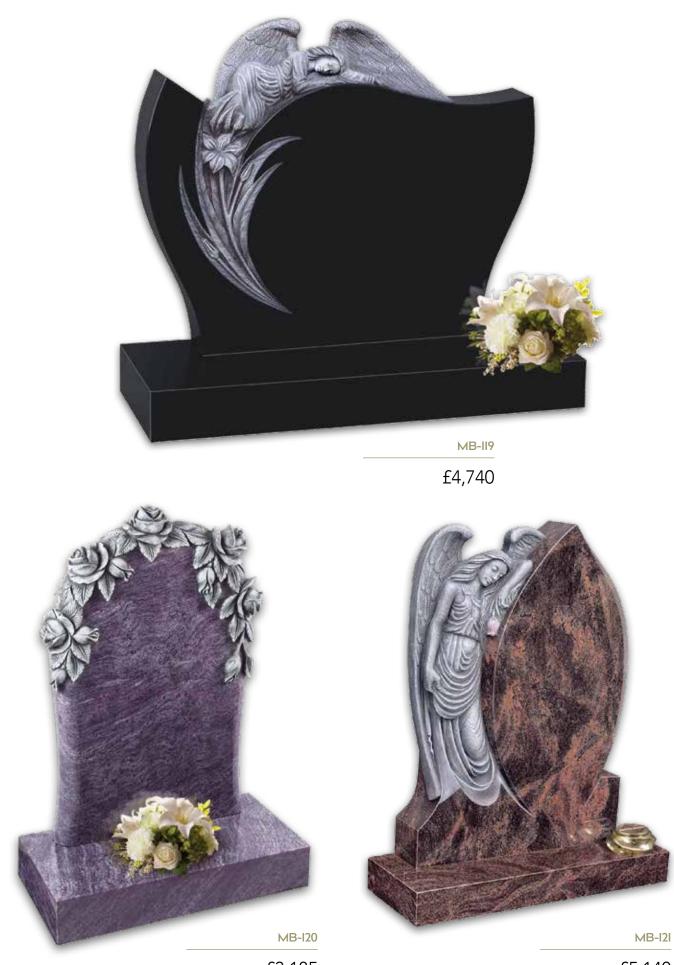

## **Prestige Granite** Lawn Memorials

A range of granite memorials that feature different shaped headstones and incorporate exquisite carving and figures.

£3,160

£3,185

MB-123 £2,955

MB-125

£4,110

£3,360