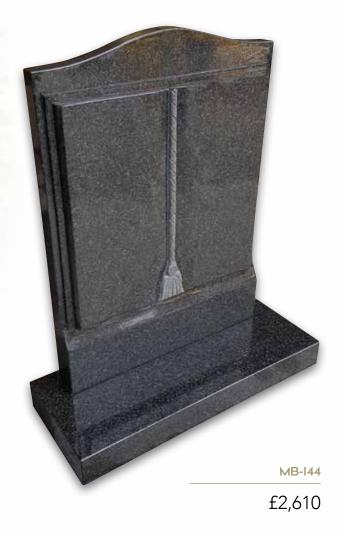

# **Marble Memorials**

Marble has long been used to create memorials to the notable people in history. But it's ability to enable elaborate or subtle carving also makes it an ideal material to create a beautiful headstone for your loved one.

£1,870

MB-143 £2,610