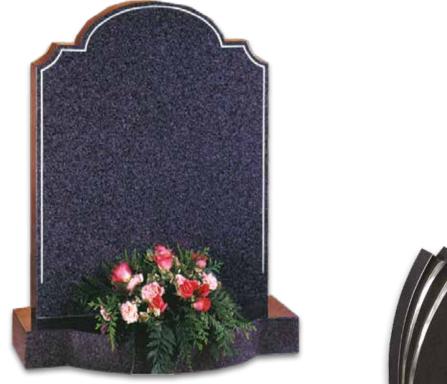

## **Open-book Memorials**

Open-book memorials feature a slightly raised or angled face on which the inscription is carved or etched. These beautiful memorials often have classic styling and details, but easily lend themselves to contemporary and creative treatments.