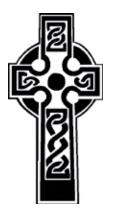

#### Traditional Sandblasted Designs

Celtic Cross SB-0I

Cross and Lily SB-02

Rose SB-04

Praying Hands SB-05

Dove SB-06

Dennis the Menace SB-07