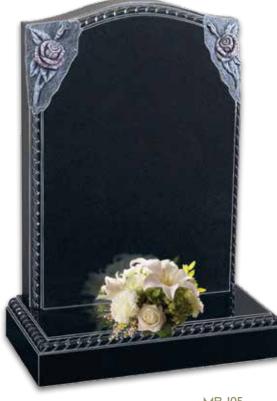

## Granite Lawn Memorials

Granite lawn memorials are suitable for use in the lawned sections within a cemetery where only a headstone and base are permitted.

MB-101 £2,235

£2,330

£1,375

£2,455

MB-105

£2,590