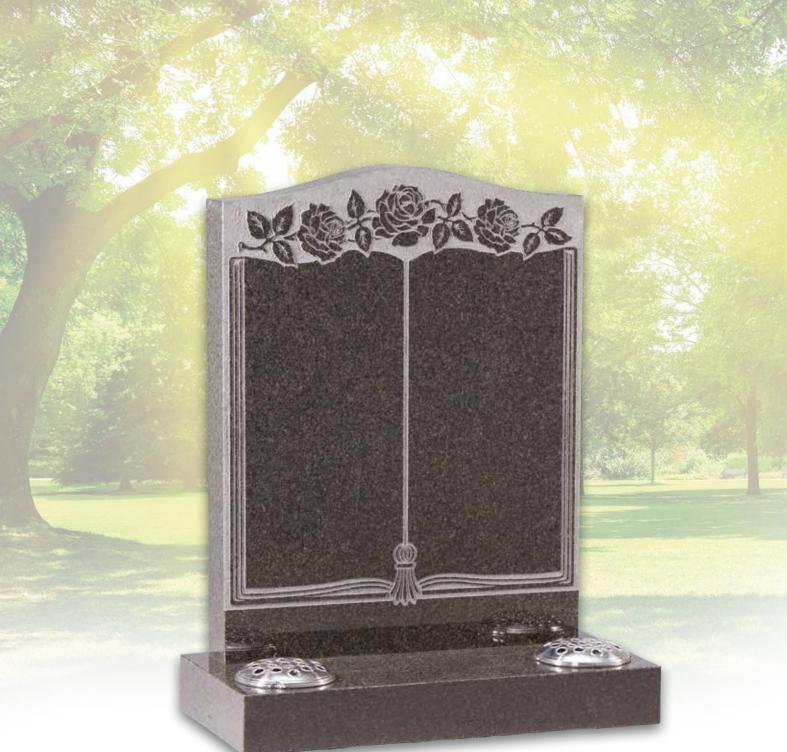

## **Open-book Memorials**

Open-book memorials feature a slightly raised or angled face on which the inscription is carved or etched. These beautiful memorials often have classic styling and details, but easily lend themselves to contemporary and creative treatments.