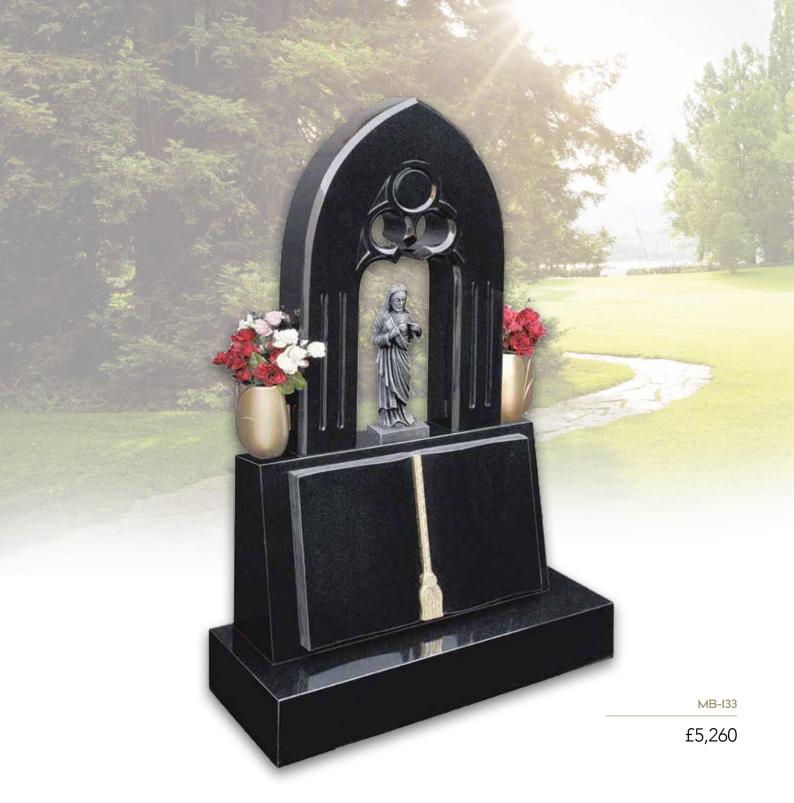

## **Prestige Granite** Lawn Memorials

A range of granite memorials that feature different shaped headstones and incorporate exquisite carving and figures.

£3,160

£3,185

MB-123 £2,955

MB-125

£4,110

£3,360