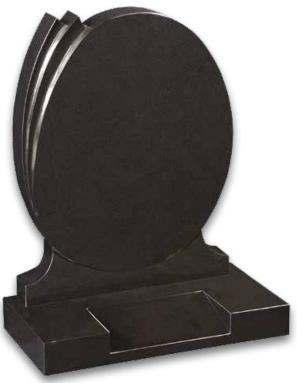

## Granite Lawn Memorials

Granite lawn memorials are suitable for use in the lawned sections within a cemetery where only a headstone and base are permitted.

MB-101 £2,235

£2,330

£1,375

£2,455

MB-105

£2,590