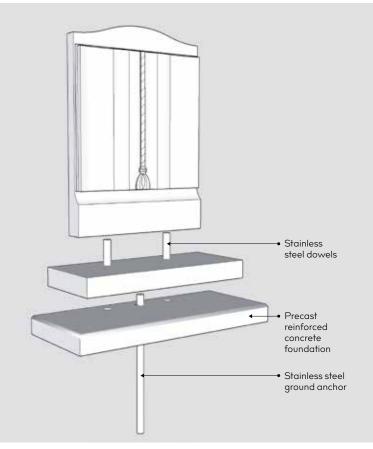

#### Ground Anchor Fixing Method

### Fixing Methods

We ensure all our memorials are constructed and installed to British Standards BS 8415 and comply with The National Association of Memorial Masons & British Register Accredited Memorial Masons regulations.