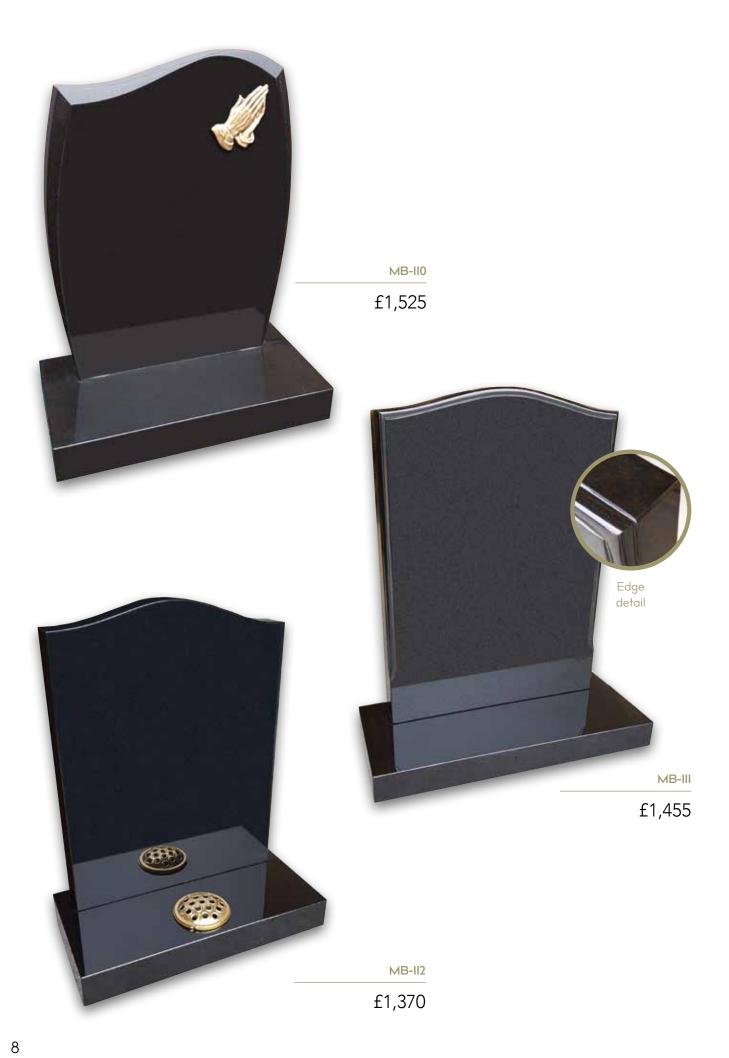

rk on your behalf with third parties to handle every aspect of your memorial creation until completion, including the inscription layout and permit application.

#### Installation

Rest assured, our team will handle all aspects of delivery with the utmost care and professionalism. Your memorial will be thoughtfully transported to its final resting place and installed by our qualified and experienced NAMM and BRAMM fitters, ensuring its durability and stability for generations to come.





MB-100

£1,460

## Granite Lawn Memorials

Granite lawn memorials are suitable for use in the lawned sections within a cemetery where only a headstone and base are permitted.



MB-101 £2,235



£2,330



£1,375



£2,455



MB-105

£2,590



MB-106

£3,250



MB-107

£1,495



£1,575



MB-108

£2,035







## **Prestige Granite** Lawn Memorials

A range of granite memorials that feature different shaped headstones and incorporate exquisite carving and figures.











£3,160



£3,185



MB-123 £2,955



MB-125

£4,110

£3,360



MB-I29

£1,980

# **Marble Memorials**

Marble has long been used to create memorials to the notable people in history. But it's ability to enable elaborate or subtle carving also makes it an ideal material to create a beautiful headstone for your loved one.



£1,870

MB-143 £2,610

## **Open-book Memorials**

Open-book memorials feature a slightly raised or angled face on which the inscription is carved or etched. These beautiful memorials often have classic styling and details, but easily lend themselves to contemporary and creative treatments.





£2,9