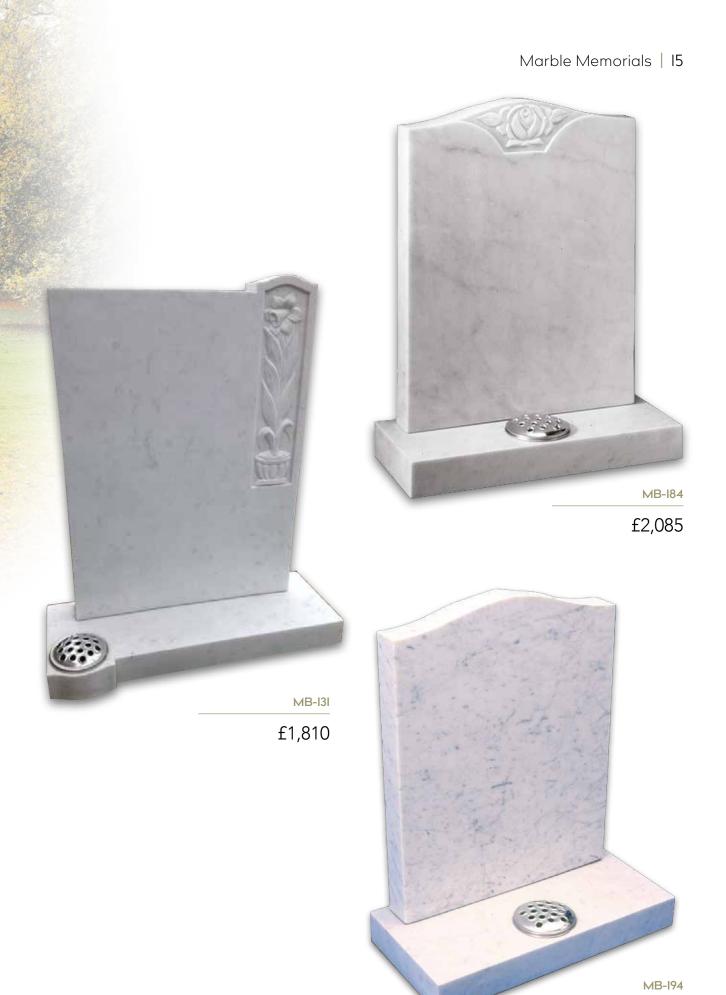

# **Marble Memorials**

Marble has long been used to create memorials to the notable people in history. But it's ability to enable elaborate or subtle carving also makes it an ideal material to create a beautiful headstone for your loved one.