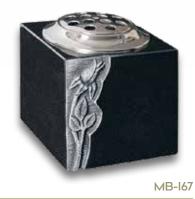

## Vases

Granite or marble flower vases can be added to any of the memorials shown in this brochure. They are generally crafted from the same materials as the main memorial although contrasting colours or materials can be selected, if desired.