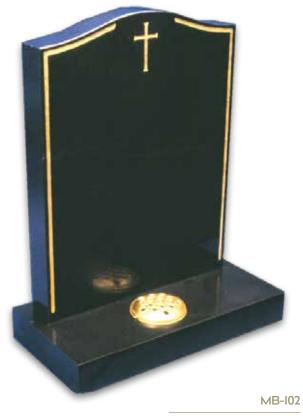

## Granite Lawn Memorials

Granite lawn memorials are suitable for use in the lawned sections within a cemetery where only a headstone and base are permitted.

MB-101 £2,235

£2,330

£1,375

£2,455

MB-105

£2,590