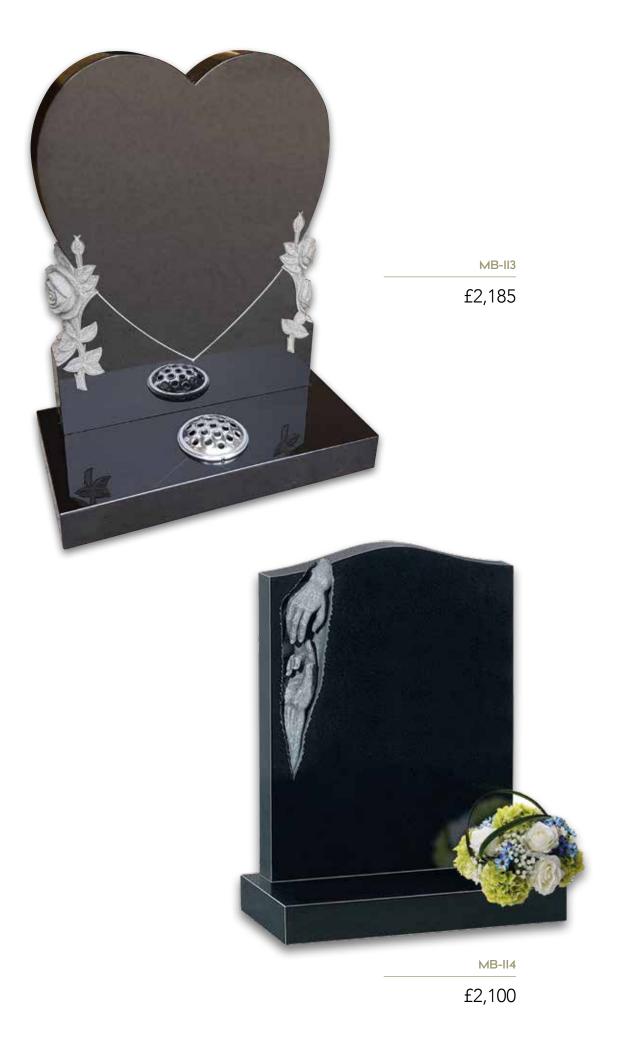

## **Prestige Granite** Lawn Memorials

A range of granite memorials that feature different shaped headstones and incorporate exquisite carving and figures.

£3,160

£3,185

MB-123 £2,955

MB-125

£4,110

£3,360