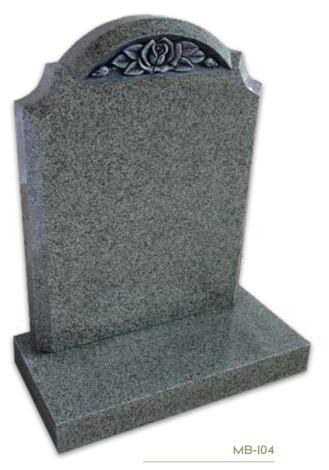

## Granite Lawn Memorials

Granite lawn memorials are suitable for use in the lawned sections within a cemetery where only a headstone and base are permitted.

MB-101 £2,235

£2,330

£1,375

£2,455

MB-105

£2,590