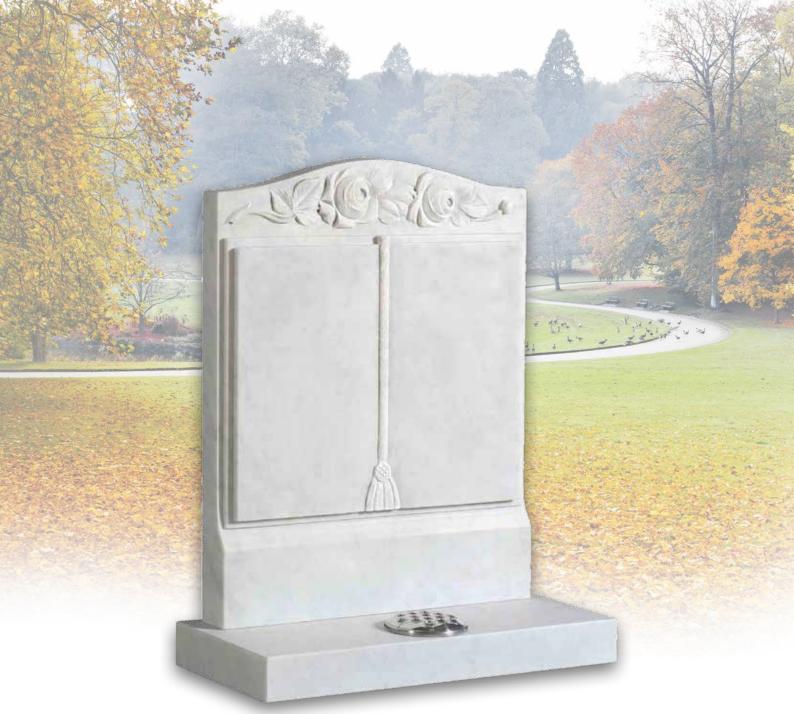

# **Marble Memorials**

Marble has long been used to create memorials to the notable people in history. But it's ability to enable elaborate or subtle carving also makes it an ideal material to create a beautiful headstone for your loved one.