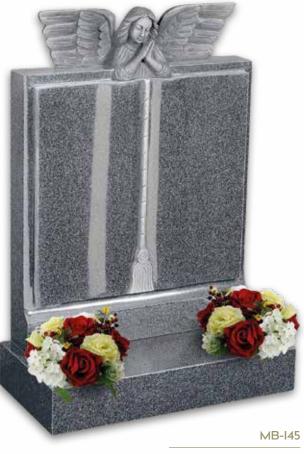

# **Marble Memorials**

Marble has long been used to create memorials to the notable people in history. But it's ability to enable elaborate or subtle carving also makes it an ideal material to create a beautiful headstone for your loved one.