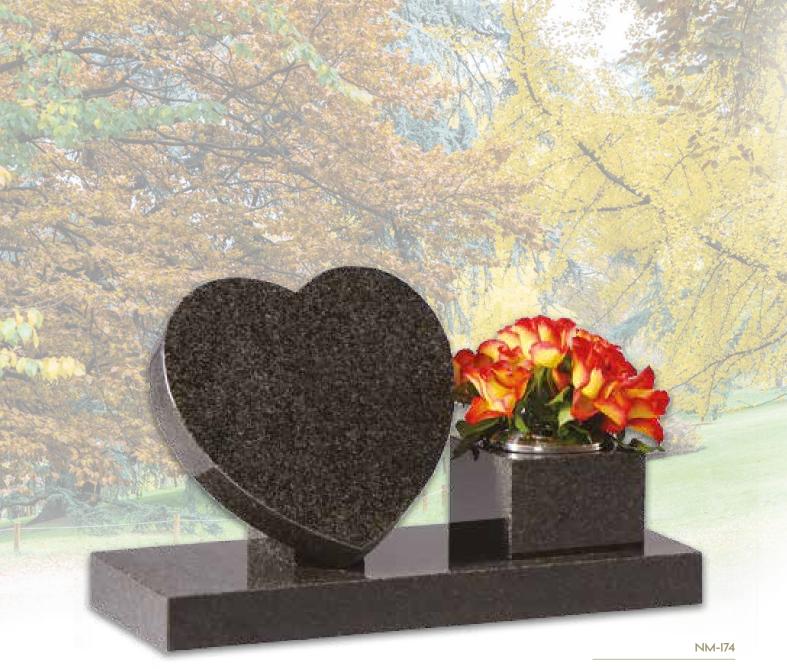

# Cremation Headstone & Tablet Memorials

Our range of cremation headstone and tablet memorials for use in the ashes plots within a cemetery are discretely styled but offer the same opportunities for applying your own personalised inscription as a traditional lawn memorial. A wide selection of styles and materials are available, from the simpler headstones and slabs shown in this section to the more decorative examples in the prestige selection.