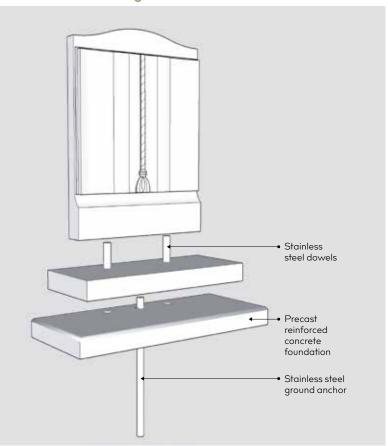

# Fixing Methods

We ensure all our memorials are constructed and installed to British Standards BS 8415 and comply with The National Association of Memorial Masons & British Register Accredited Memorial Masons regulations.

Our fixing fee, which will be applied to your quotation, is as follows:

Cremation Headstones - £75 Cremation Tablets - £50

### **Ground Anchor Fixing Method**

Kerb Fixing Method All sections of the memorial are securely dowelled