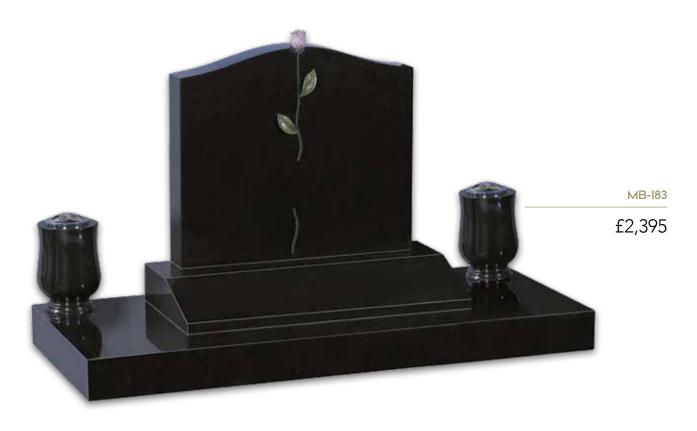

# Prestige Cremation Headstone & Tablet Memorials

Our range of prestige cremation headstone and tablet memorials offer the same opportunities for applying your own personalised inscription as a traditional lawn memorial. A wide selection of styles and materials are available.

£1,965

MB-I84 £1,700

BL-185

£1,950

£2,150