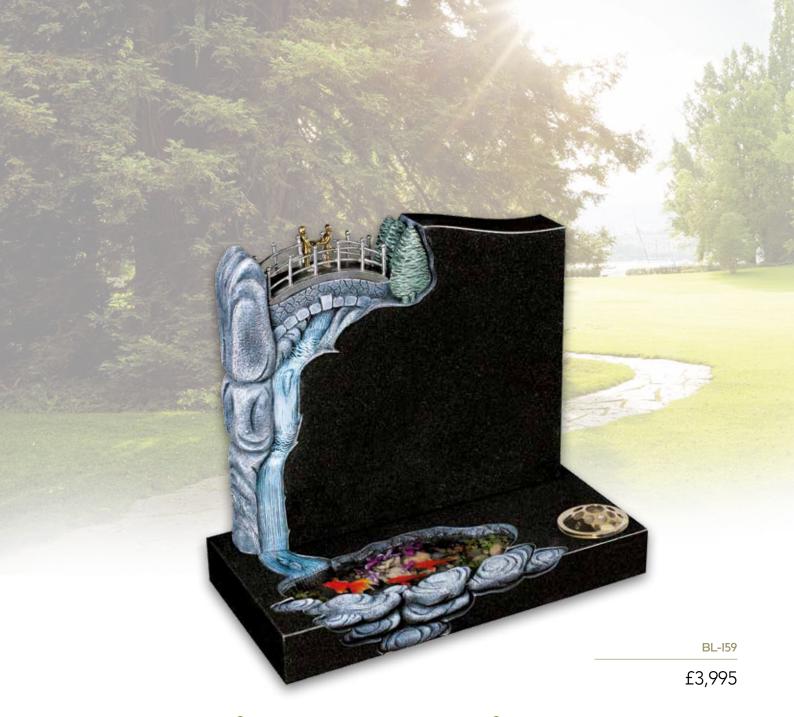

# Prestige Cremation Headstone & Tablet Memorials

Our range of prestige cremation headstone and tablet memorials offer the same opportunities for applying your own personalised inscription as a traditional lawn memorial. A wide selection of styles and materials are available.

£1,965

MB-I84 £1,700

BL-185

£1,950

£2,150