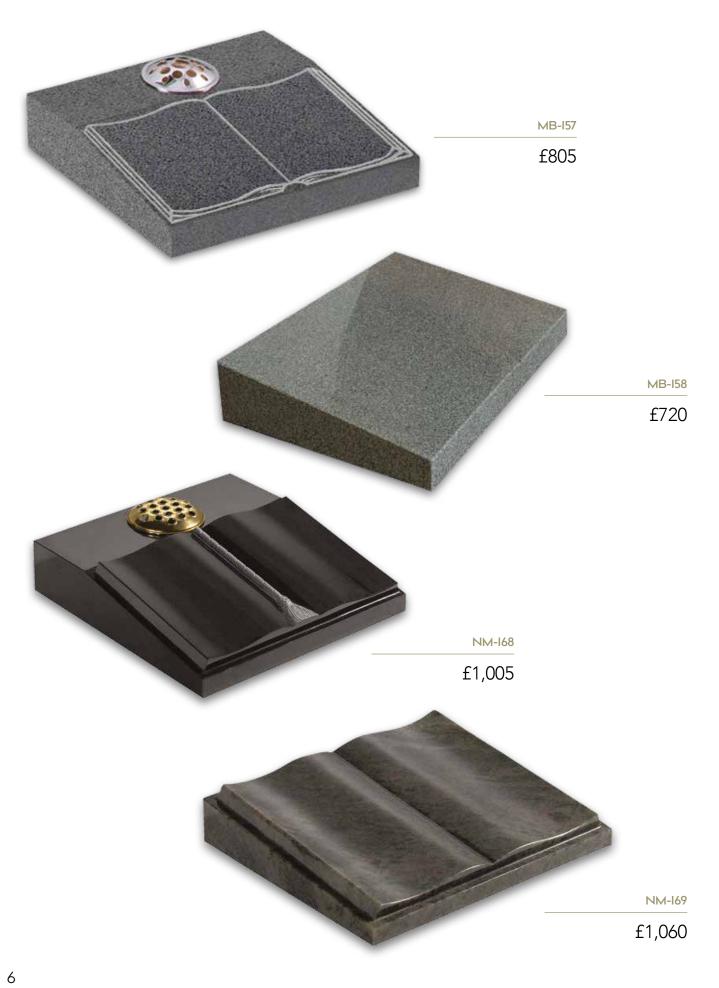

# Cremation Headstone & Tablet Memorials

Our range of cremation headstone and tablet memorials for use in the ashes plots within a cemetery are discretely styled but offer the same opportunities for applying your own personalised inscription as a traditional lawn memorial. A wide selection of styles and materials are available, from the simpler headstones and slabs shown in this section to the more decorative examples in the prestige selection.

MB-I48

£1,075

MB-I49

£1,085

MB-I53

£970

NM-170

£815