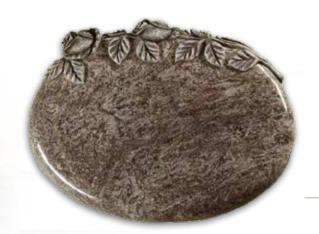

# Cremation Headstone & Tablet Memorials

Our range of cremation headstone and tablet memorials for use in the ashes plots within a cemetery are discretely styled but offer the same opportunities for applying your own personalised inscription as a traditional lawn memorial. A wide selection of styles and materials are available, from the simpler headstones and slabs shown in this section to the more decorative examples in the prestige selection.