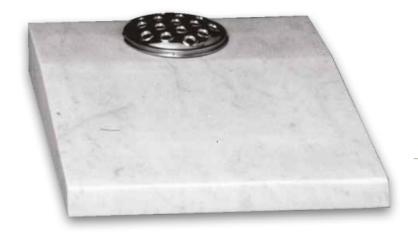

# Cremation Headstone & Tablet Memorials

Our range of cremation headstone and tablet memorials for use in the ashes plots within a cemetery are discretely styled but offer the same opportunities for applying your own personalised inscription as a traditional lawn memorial. A wide selection of styles and materials are available, from the simpler headstones and slabs shown in this section to the more decorative examples in the prestige selection.

NM-172

£855

NM-218

£690