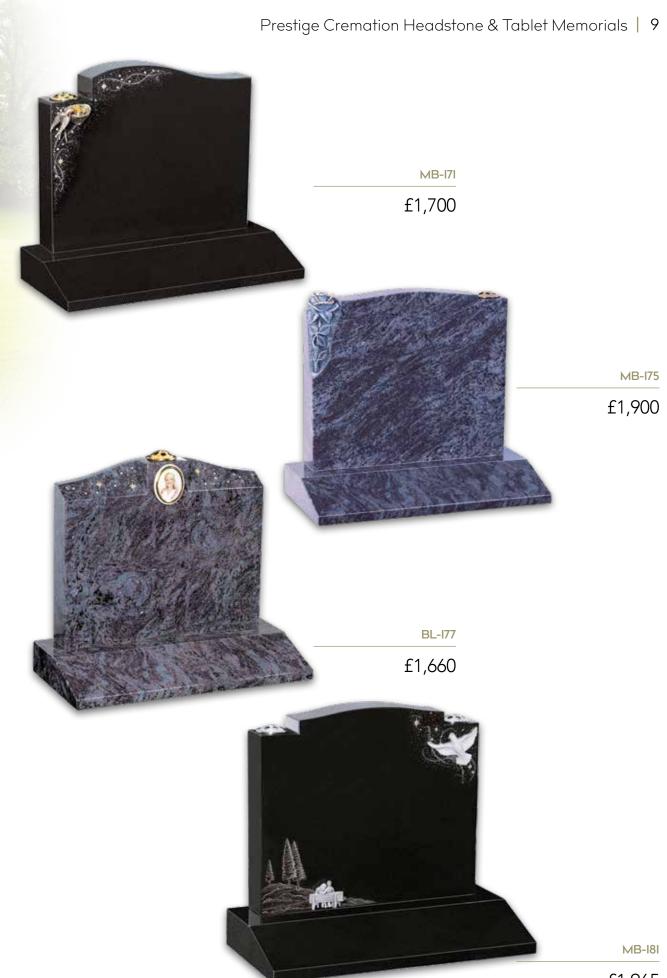

# Prestige Cremation Headstone & Tablet Memorials

Our range of prestige cremation headstone and tablet memorials offer the same opportunities for applying your own personalised inscription as a traditional lawn memorial. A wide selection of styles and materials are available.