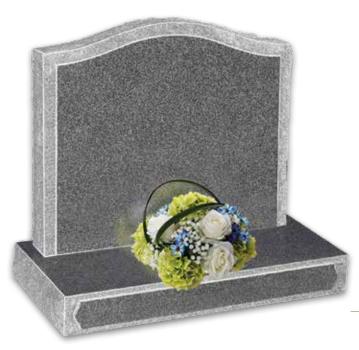

# Cremation Headstone & Tablet Memorials

Our range of cremation headstone and tablet memorials for use in the ashes plots within a cemetery are discretely styled but offer the same opportunities for applying your own personalised inscription as a traditional lawn memorial. A wide selection of styles and materials are available, from the simpler headstones and slabs shown in this section to the more decorative examples in the prestige selection.