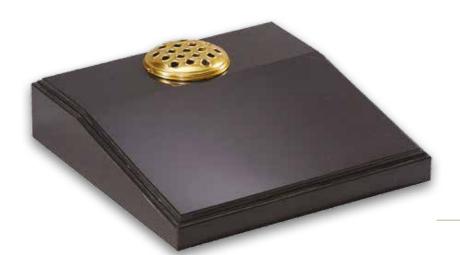

# Cremation Headstone & Tablet Memorials

Our range of cremation headstone and tablet memorials for use in the ashes plots within a cemetery are discretely styled but offer the same opportunities for applying your own personalised inscription as a traditional lawn memorial. A wide selection of styles and materials are available, from the simpler headstones and slabs shown in this section to the more decorative examples in the prestige selection.

MB-I48

£1,075

MB-I49

£1,085

MB-I53

£970

NM-170

£815