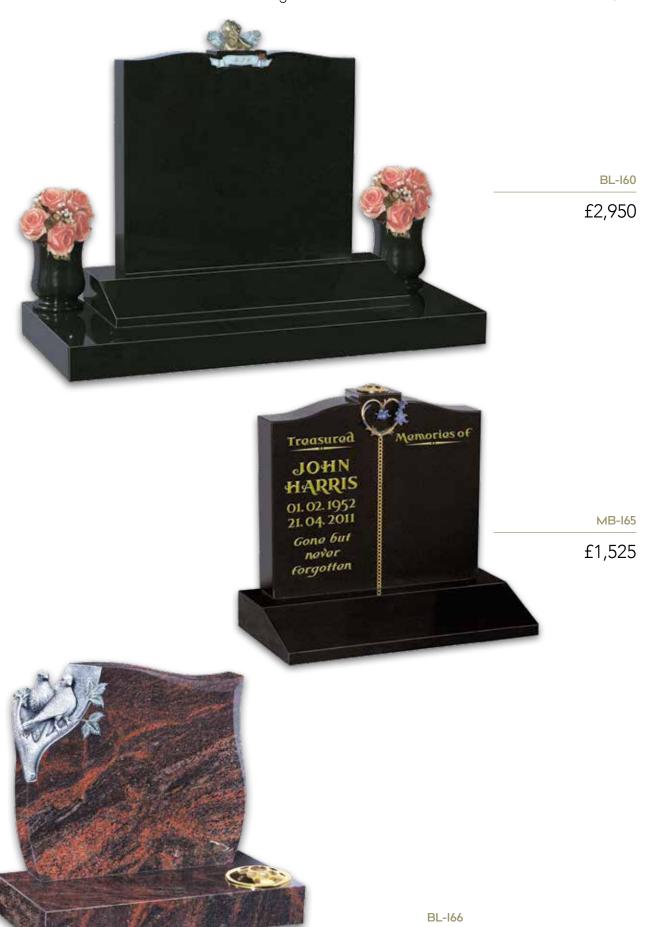

# Prestige Cremation Headstone & Tablet Memorials

Our range of prestige cremation headstone and tablet memorials offer the same opportunities for applying your own personalised inscription as a traditional lawn memorial. A wide selection of styles and materials are available.

£1,965

MB-I84 £1,700

BL-185

£1,950

£2,150