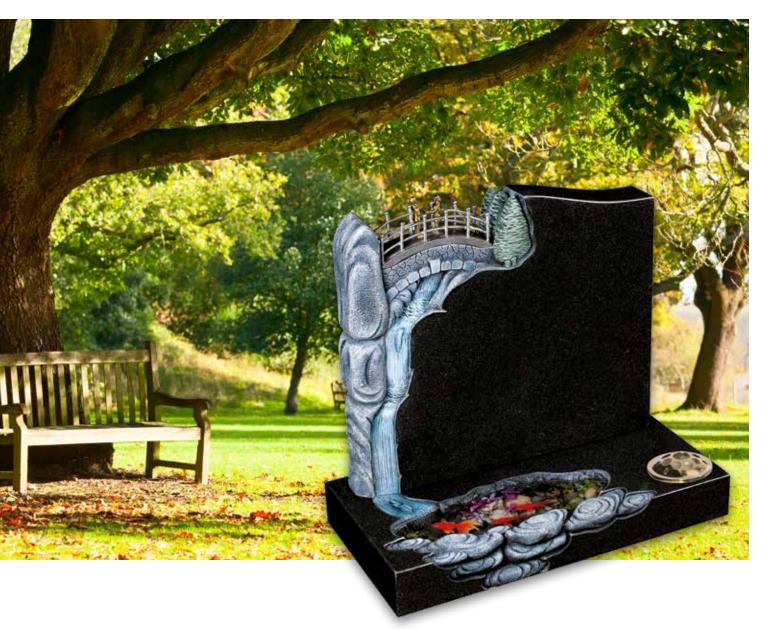

# Prestige Cremation Headstone & Tablet Memorials

Our range of prestige cremation headstone and tablet memorials offer the same opportunities for applying your own personalised inscription as a traditional lawn memorial. A wide selection of styles and materials are available.