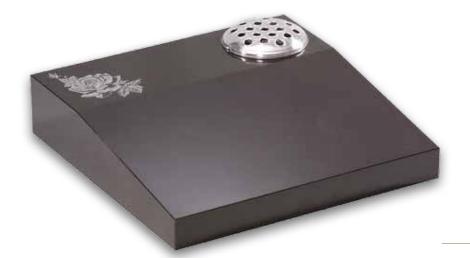

# Cremation Headstone & Tablet Memorials

Our range of cremation headstone and tablet memorials for use in the ashes plots within a cemetery are discretely styled but offer the same opportunities for applying your own personalised inscription as a traditional lawn memorial. A wide selection of styles and materials are available, from the simpler headstones and slabs shown in this section to the more decorative examples in the prestige selection.

MB-I48

£1,075

MB-I49

£1,085

MB-I53

£970

NM-170

£815