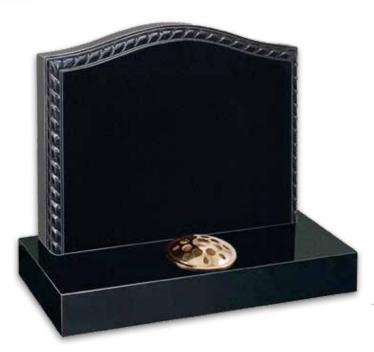

# Prestige Cremation Headstone & Tablet Memorials

Our range of prestige cremation headstone and tablet memorials offer the same opportunities for applying your own personalised inscription as a traditional lawn memorial. A wide selection of styles and materials are available.