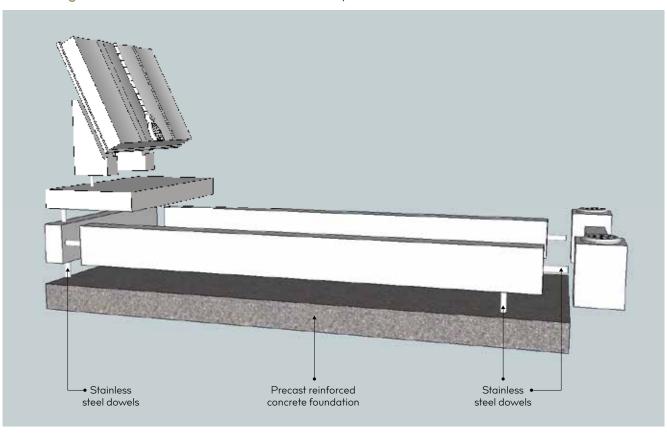

# Fixing Methods

We ensure all our memorials are constructed and installed to British Standards BS 8415 and comply with The National Association of Memorial Masons & British Register Accredited Memorial Masons regulations.

Our fixing fee, which will be applied to your quotation, is as follows:

Cremation Headstones - £75 Cremation Tablets - £50

### **Ground Anchor Fixing Method**

Kerb Fixing Method All sections of the memorial are securely dowelled