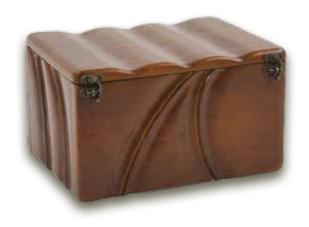

hosen to provide a lasting tribute that reflects the individuality and spirit of your loved one.

Our selection has a captivating array of designs and styles, ranging from timeless caskets to hand-woven natural fibres to stunning glass urns. Whether you prefer a classic and dignified vase-like urn, a sleek and modern creation, or a customised casket, our range encompasses it all.

Your funeral arranger will be happy to guide you through our selection to enable you to choose the right urn for your loved one.



# **Wood Ashes Caskets**



#### Hertford



#### Kent



## **Knotty Oak**



#### **Picture**



# **Expressions**



# **Teak Ashes Caskets**

#### Kawi



Korbu



Solid Teak

#### Mulu



Solid Teak



## Nusa



Solid Teak

## Pura



Solid Teak

# Raya



Solid Teak

# Sempu



Solid Teak



#### Willow





Square



Circular



Circular with colour bands

## Wicker



Rectangular



Circular

## **Banana Leaf**



Rectangular



Circular

# Seagrass



Rectangular



Circular

# **Glass Urns**



Rainbow Flecked



Cobalt Swirl



Amber Swirl



Feather Grey



Ebony Flecked



Green Flecked

# **Metal Urns**



Copper Leaf



Serenity French Grey / Silver



Serenity White / Silver



Floral Silver



Dignity Grey / Gold



Dignity White / Silver



Mother of Pearl / Gold



Mother of Pearl / Silver



Ocean Blue / Pewter



Sanctum French Grey / Silver



Sanctum White / Silver



Tranquility French Grey / Silver



Sympathy White / Gold



Sympathy White / Silver



Tranquility White / Gold

# **Scatter Tubes**

## Pictorial tubes





# Plain colour tubes