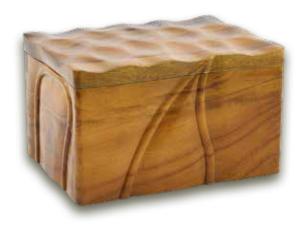

erial is meticulously chosen to provide a lasting tribute that reflects the individuality and spirit of your loved one.

Our selection has a captivating array of designs and styles, ranging from timeless caskets to hand-woven natural fibres to stunning glass urns. Whether you prefer a classic and dignified vase-like urn, a sleek and modern creation, or a customised casket, our range encompasses it all.

Your funeral arranger will be happy to guide you through our selection to enable you to choose the right urn for your loved one.



# **Wood Ashes Caskets**



#### Hertford



#### Kent



## **Knotty Oak**



#### **Picture**



# **Expressions**



# **Teak Ashes Caskets**

#### Kawi



Korbu



Solid Teak

#### Mulu



Solid Teak



## Nusa



Solid Teak

## Pura



Solid Teak

# Raya



Solid Teak

# Sempu



Solid Teak



#### Willow





Square



Circular



Circular with colour bands

## Wicker



Rectangular



Circular

## **Banana Leaf**



Rectangular



Circular

# Seagrass



Rectangular



Circular

# **Glass Urns**



Rainbow Flecked



Cobalt Swirl



Amber Swirl



Feather Grey



Ebony Flecked



Green Flecked

# **Metal Urns**



Copper Leaf



Serenity French Grey / Silver



Serenity White / Silver



Floral Silver



Dignity Grey / Gold



Dignity White / Silver



Mother of Pearl / Gold



Mother of Pearl / Silver



Ocean Blue / Pewter



Sanctum French Grey / Silver



Sanctum White / Silver



Tranquility French Grey / Silver



Sympathy White / Gold



Sympathy White / Silver



Tranquility White / Gold

# **Scatter Tubes**

## Pictorial tubes