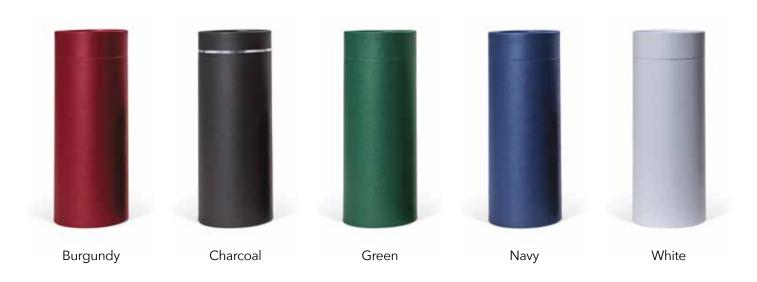

Solid Teak



#### Willow





Square



Circular



Circular with colour bands

## Wicker



Rectangular



Circular

## **Banana Leaf**



Rectangular



Circular

# Seagrass



Rectangular



Circular

# **Glass Urns**



Rainbow Flecked



Cobalt Swirl



Amber Swirl



Feather Grey



Ebony Flecked



Green Flecked

# **Metal Urns**



Copper Leaf



Serenity French Grey / Silver



Serenity White / Silver



Floral Silver



Dignity Grey / Gold



Dignity White / Silver



Mother of Pearl / Gold



Mother of Pearl / Silver



Ocean Blue / Pewter



Sanctum French Grey / Silver



Sanctum White / Silver



Tranquility French Grey / Silver



Sympathy White / Gold



Sympathy White / Silver



Tranquility White / Gold

# **Scatter Tubes**

## Pictorial tubes





# Plain colour tubes



# **Cherished Memories**



Cherished Photo Frame Book



Cherished Photo Frame (Portrait)



Cherished Wooden Heart Trinket Box (Medium)



Cherished Wooden Heart Trinket Box (Large)



Cherished Photo Frame (Landscape)



Cherished Wooden Heart Trinket Box (Small)



Cherished Wooden Heart Trinket Tray



Cherished Wood Candle Holder (Tall)



Cherished Wood Candle Holder (Small)



Cherished Wood Two Candle Holder



Cherished Wood Three Candle Holder



# **In Memory Pins**



**Angel Wings** 



Cross



Daffodil



Dove



**Eternity Sign** 



Forget-Me-Not



Heart



Pink Rose



Rainbow Heart



**Red Rose** 



Robin



Shamrock



Silver Cat



Silver Ribbon



**Sports Boots** 



Teddy Bear



Thistle



Treble Clef



White Butterfly



White Rose





9 Plaistow Lane, Bro