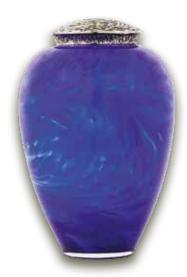

# **Glass Urns**

Rainbow Flecked

Cobalt Swirl

Amber Swirl

Feather Grey

Ebony Flecked

Green Flecked