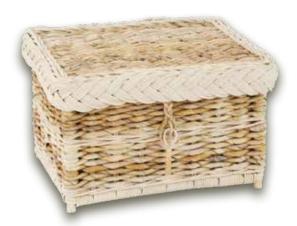

signs and styles, ranging from timeless caskets to hand-woven natural fibres to stunning glass urns. Whether you prefer a classic and dignified vase-like urn, a sleek and modern creation, or a customised casket, our range encompasses it all.

Your funeral arranger will be happy to guide you through our selection to enable you to choose the right urn for your loved one.



# **Wood Ashes Caskets**



#### Hertford



#### Kent



## **Knotty Oak**



#### **Picture**



# **Expressions**



# **Teak Ashes Caskets**

#### Kawi



Korbu



Solid Teak

#### Mulu



Solid Teak



## Nusa



Solid Teak

## Pura



Solid Teak

# Raya



Solid Teak

# Sempu



Solid Teak



#### Willow





Square



Circular



Circular with colour bands

## Wicker



Rectangular



Circular

## **Banana Leaf**



Rectangular



Circular

# Seagrass



Rectangular



Circular

# **Glass Urns**



Rainbow Flecked



Cobalt Swirl



Amber Swirl



Feather Grey



Ebony Flecked



Green Flecked

# **Metal Urns**



Copper Leaf



Serenity French Grey / Silver



Serenity White / Silver



Floral Silver



Dignity Grey / Gold



Dignity White / Silver



Mother of Pearl / Gold



Mother of Pearl / Silver



Ocean Blue / Pewter



Sanctum French Grey / Silver



Sanctum White / Silver



Tranquility French Grey / Silver



Sympathy White / Gold



Sympathy White / Silver



Tranquility White / Gold

# **Scatter Tubes**

## Pictorial tubes





# Plain colour tubes



# **Cherished Memories**



Cherished Photo Frame Book



Cherished Photo Frame (Portrait)



Cherished Wooden Heart Trinket Box (Medium)