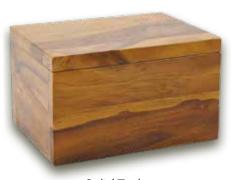

g exquisite wood, elegant metals, beautiful glass, and more. Every material is meticulously chosen to provide a lasting tribute that reflects the individuality and spirit of your loved one.

Our selection has a captivating array of designs and styles, ranging from timeless caskets to hand-woven natural fibres to stunning glass urns. Whether you prefer a classic and dignified vase-like urn, a sleek and modern creation, or a customised casket, our range encompasses it all.

Your funeral arranger will be happy to guide you through our selection to enable you to choose the right urn for your loved one.



# **Wood Ashes Caskets**



#### Hertford



#### Kent



## **Knotty Oak**



#### **Picture**



# **Expressions**



# **Teak Ashes Caskets**

#### Kawi



Korbu



Solid Teak

#### Mulu



Solid Teak



## Nusa



Solid Teak

## Pura



Solid Teak

# Raya



Solid Teak

# Sempu



Solid Teak



#### Willow





Square



Circular



Circular with colour bands

## Wicker



Rectangular



Circular

## **Banana Leaf**



Rectangular



Circular

# Seagrass



Rectangular



Circular

# **Glass Urns**



Rainbow Flecked



Cobalt Swirl



Amber Swirl



Feather Grey



Ebony Flecked



Green Flecked

# **Metal Urns**



Copper Leaf



Serenity French Grey / Silver



Serenity White / Silver



Floral Silver



Dignity Grey / Gold



Dignity White / Silver



Mother of Pearl / Gold



Mother of Pearl / Silver



Ocean Blue / Pewter



Sanctum French Grey / Silver



Sanctum White / Silver



Tranquility French Grey / Silver



Sympathy White / Gold



Sympathy White / Silver