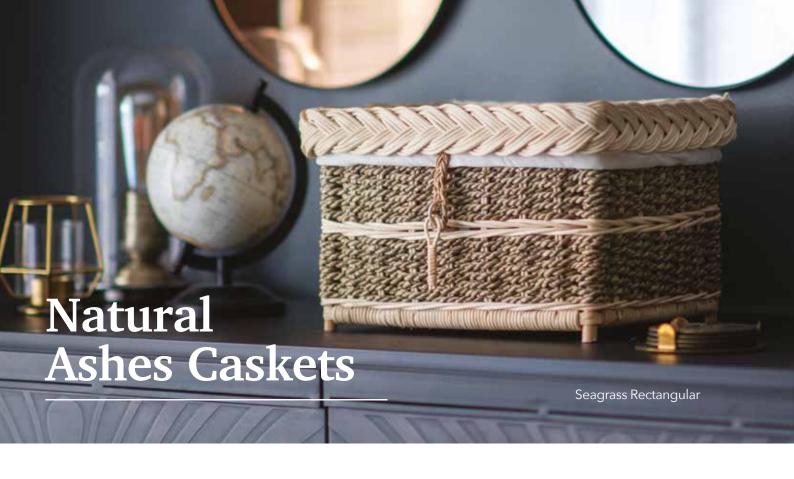

de a lasting tribute that reflects the individuality and spirit of your loved one.

Our selection has a captivating array of designs and styles, ranging from timeless caskets to hand-woven natural fibres to stunning glass urns. Whether you prefer a classic and dignified vase-like urn, a sleek and modern creation, or a customised casket, our range encompasses it all.

Your funeral arranger will be happy to guide you through our selection to enable you to choose the right urn for your loved one.



# **Wood Ashes Caskets**



#### Hertford



#### Kent



## **Knotty Oak**



#### **Picture**



# **Expressions**



# **Teak Ashes Caskets**

#### Kawi



Korbu



Solid Teak

#### Mulu



Solid Teak



## Nusa



Solid Teak

## Pura



Solid Teak

# Raya



Solid Teak

# Sempu



Solid Teak



#### Willow





Square



Circular



Circular with colour bands

## Wicker



Rectangular



Circular

## **Banana Leaf**



Rectangular



Circular

# Seagrass



Rectangular



Circular

# **Glass Urns**



Rainbow Flecked



Cobalt Swirl



Amber Swirl



Feather Grey



Ebony Flecked



Green Flecked

# **Metal Urns**



Copper Leaf



Serenity French Grey / Silver



Serenity White / Silver



Floral Silver



Dignity Grey / Gold



Dignity White / Silver



Mother of Pearl / Gold



Mother of Pearl / Silver



Ocean Blue / Pewter



Sanctum French Grey / Silver



Sanctum White / Silver



Tranquility French Grey / Silver



Sympathy White / Gold



Sympathy White / Silver



Tranquility White / Gold

# **Scatter Tubes**

## Pictorial tubes





# Plain colour tubes



# **Cheris