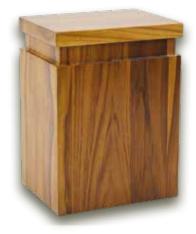

inest materials, including exquisite wood, elegant metals, beautiful glass, and more. Every material is meticulously chosen to provide a lasting tribute that reflects the individuality and spirit of your loved one.

Our selection has a captivating array of designs and styles, ranging from timeless caskets to hand-woven natural fibres to stunning glass urns. Whether you prefer a classic and dignified vase-like urn, a sleek and modern creation, or a customised casket, our range encompasses it all.

Your funeral arranger will be happy to guide you through our selection to enable you to choose the right urn for your loved one.



# **Wood Ashes Caskets**



#### Hertford



#### Kent



## **Knotty Oak**



#### **Picture**



# **Expressions**



# **Teak Ashes Caskets**

#### Kawi



Korbu



Solid Teak

#### Mulu



Solid Teak



## Nusa



Solid Teak

## Pura



Solid Teak

# Raya



Solid Teak

# Sempu



Solid Teak



#### Willow





Square



Circular



Circular with colour bands

## Wicker



Rectangular



Circular

## **Banana Leaf**



Rectangular



Circular

# Seagrass



Rectangular



Circular

# **Glass Urns**



Rainbow Flecked



Cobalt Swirl



Amber Swirl



Feather Grey



Ebony Flecked



Green Flecked

# **Metal Urns**



Copper Leaf



Serenity French Grey / Silver



Serenity White / Silver



Floral Silver



Dignity Grey / Gold



Dignity White / Silver



Mother of Pearl / Gold



Mother of Pearl / Silver



Ocean Blue / Pewter



Sanctum French Grey / Silver



Sanctum White / Silver



Tranquility French Grey / Silver



Sympathy White / Gold