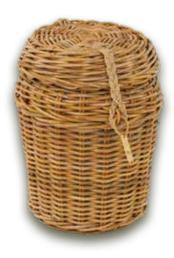

on has a captivating array of designs and styles, ranging from timeless caskets to hand-woven natural fibres to stunning glass urns. Whether you prefer a classic and dignified vase-like urn, a sleek and modern creation, or a customised casket, our range encompasses it all.

Your funeral arranger will be happy to guide you through our selection to enable you to choose the right urn for your loved one.



# **Wood Ashes Caskets**



#### Hertford



#### Kent



## **Knotty Oak**



#### **Picture**



# **Expressions**



# **Teak Ashes Caskets**

#### Kawi



Korbu



Solid Teak

#### Mulu



Solid Teak



## Nusa



Solid Teak

## Pura



Solid Teak

# Raya



Solid Teak

# Sempu



Solid Teak



#### Willow





Square



Circular



Circular with colour bands

## Wicker



Rectangular



Circular

## **Banana Leaf**



Rectangular



Circular

# Seagrass



Rectangular



Circular

# **Glass Urns**



Rainbow Flecked



Cobalt Swirl



Amber Swirl



Feather Grey



Ebony Flecked



Green Flecked

# **Metal Urns**



Copper Leaf



Serenity French Grey / Silver



Serenity White / Silver



Floral Silver



Dignity Grey / Gold



Dignity White / Silver



Mother of Pearl / Gold



Mother of Pearl / Silver



Ocean Blue / Pewter



Sanctum French Grey / Silver



Sanctum White / Silver



Tranquility French Grey / Silver



Sympathy White / Gold



Sympathy White / Silver



Tranquility White / Gold

# **Scatter Tubes**

## Pictorial tubes





# Plain colour tubes



# **Cherished Memories**



Cherished Photo Frame Book



Cherished Photo Frame (Portrait)



Cherished W