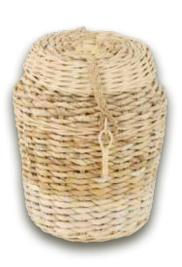

s, ranging from timeless caskets to hand-woven natural fibres to stunning glass urns. Whether you prefer a classic and dignified vase-like urn, a sleek and modern creation, or a customised casket, our range encompasses it all.

Your funeral arranger will be happy to guide you through our selection to enable you to choose the right urn for your loved one.



# **Wood Ashes Caskets**



#### Hertford



#### Kent



## **Knotty Oak**



#### **Picture**



# **Expressions**



# **Teak Ashes Caskets**

#### Kawi



Korbu



Solid Teak

#### Mulu



Solid Teak



## Nusa



Solid Teak

## Pura



Solid Teak

# Raya



Solid Teak

# Sempu



Solid Teak



#### Willow





Square



Circular



Circular with colour bands

## Wicker



Rectangular



Circular

## **Banana Leaf**



Rectangular



Circular

# Seagrass



Rectangular



Circular

# **Glass Urns**



Rainbow Flecked



Cobalt Swirl



Amber Swirl



Feather Grey



Ebony Flecked



Green Flecked

# **Metal Urns**



Copper Leaf



Serenity French Grey / Silver



Serenity White / Silver



Floral Silver



Dignity Grey / Gold



Dignity White / Silver



Mother of Pearl / Gold



Mother of Pearl / Silver



Ocean Blue / Pewter



Sanctum French Grey / Silver



Sanctum White / Silver



Tranquility French Grey / Silver



Sympathy White / Gold



Sympathy White / Silver



Tranquility White / Gold

# **Scatter Tubes**

## Pictorial tubes





# Plain colour tubes



# **Cherished Memories**



Cherished Photo Frame Book



Cherished Photo Frame (Portrait)



Cherished Wooden Heart Trinket Box (Medium)



Cherished W