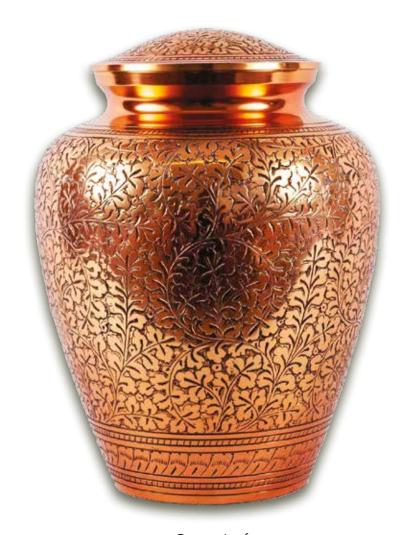

# **Metal Urns**

Copper Leaf

Serenity French Grey / Silver

Serenity White / Silver

Floral Silver

Dignity Grey / Gold

Dignity White / Silver

Mother of Pearl / Gold