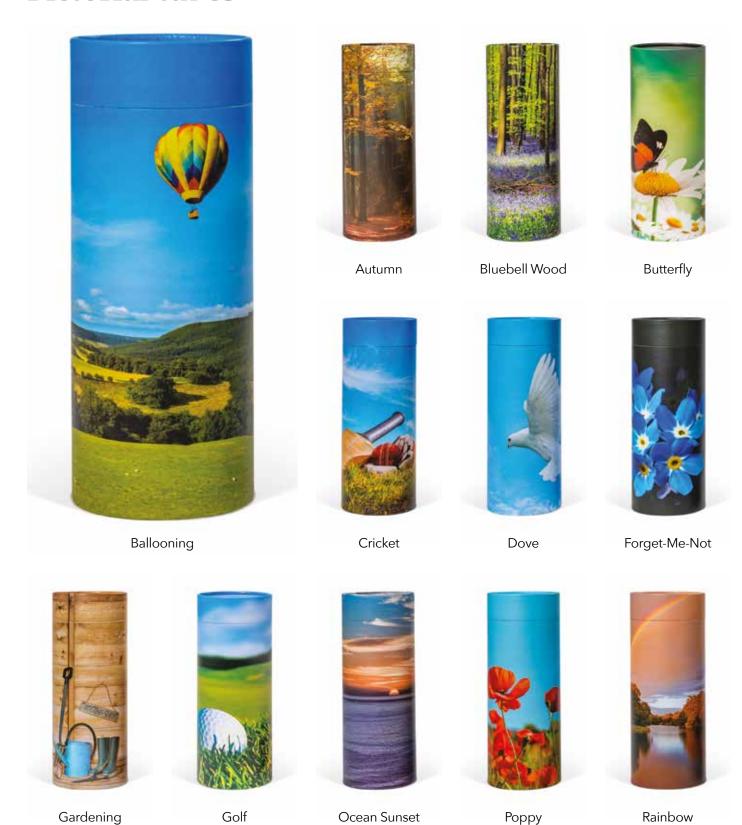

Solid Teak

# Sempu



Solid Teak



#### Willow





Square



Circular



Circular with colour bands

## Wicker



Rectangular



Circular

## **Banana Leaf**



Rectangular



Circular

# Seagrass



Rectangular



Circular

# **Glass Urns**



Rainbow Flecked



Cobalt Swirl



Amber Swirl



Feather Grey



Ebony Flecked



Green Flecked

# **Metal Urns**



Copper Leaf



Serenity French Grey / Silver



Serenity White / Silver



Floral Silver



Dignity Grey / Gold



Dignity White / Silver



Mother of Pearl / Gold



Mother of Pearl / Silver



Ocean Blue / Pewter



Sanctum French Grey / Silver



Sanctum White / Silver



Tranquility French Grey / Silver



Sympathy White / Gold



Sympathy White / Silver



Tranquility White / Gold

# **Scatter Tubes**

## Pictorial tubes





# Plain colour tubes



# **Cherished Memories**



Cherished Photo Frame Book



Cherished Photo Frame (Portrait)



Cherished Wooden Heart Trinket Box (Medium)



Cherished Wooden Heart Trinket Box (Large)



Cherished Photo Frame (Landscape)



Cherished Wooden Heart Trinket Box (Small)



Cherished Wooden Heart Trinket Tray



Cherished Wood Candle Holder (Tall)



Cherished Wood Candle Holder (Small)



Cherished Wood Two Candle Holder



Cherished Wood Three Candle Holder



# **In Memory Pins**



**Angel Wings** 



Cross



Daffodil



Dove



**Eternity Sign** 



Forget-Me-Not



Heart



Pink Rose



Rainbow Heart



**Red Rose** 



Robin



Shamrock



Silver Cat



Silver Ribbon



**Sports Boots** 



Teddy Bear



Thistle



Treble Clef



White Butterfly



White Rose