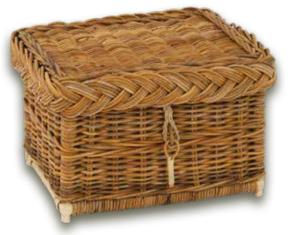

e.

Our selection has a captivating array of designs and styles, ranging from timeless caskets to hand-woven natural fibres to stunning glass urns. Whether you prefer a classic and dignified vase-like urn, a sleek and modern creation, or a customised casket, our range encompasses it all.

Your funeral arranger will be happy to guide you through our selection to enable you to choose the right urn for your loved one.



# **Wood Ashes Caskets**



#### Hertford



#### Kent



## **Knotty Oak**



#### **Picture**



# **Expressions**



# **Teak Ashes Caskets**

#### Kawi



Korbu



Solid Teak

#### Mulu



Solid Teak



## Nusa



Solid Teak

## Pura



Solid Teak

# Raya



Solid Teak

# Sempu



Solid Teak



#### Willow





Square



Circular



Circular with colour bands

## Wicker



Rectangular



Circular

## **Banana Leaf**



Rectangular



Circular

# Seagrass



Rectangular



Circular

# **Glass Urns**



Rainbow Flecked



Cobalt Swirl



Amber Swirl



Feather Grey



Ebony Flecked



Green Flecked

# **Metal Urns**



Copper Leaf



Serenity French Grey / Silver



Serenity White / Silver



Floral Silver



Dignity Grey / Gold



Dignity White / Silver



Mother of Pearl / Gold



Mother of Pearl / Silver



Ocean Blue / Pewter



Sanctum French Grey / Silver



Sanctum White / Silver



Tranquility French Grey / Silver



Sympathy White / Gold



Sympathy White / Silver



Tranquility White / Gold

# **Scatter Tubes**

## Pictorial tubes





# Plain colour tubes



# **Cherished Memories**



Cherished Photo Frame Book



Cherished Photo Frame (Portrait)