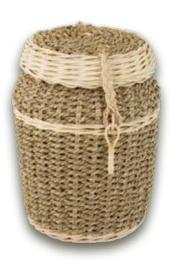

d-woven natural fibres to stunning glass urns. Whether you prefer a classic and dignified vase-like urn, a sleek and modern creation, or a customised casket, our range encompasses it all.

Your funeral arranger will be happy to guide you through our selection to enable you to choose the right urn for your loved one.



# **Wood Ashes Caskets**



#### Hertford



#### Kent



## **Knotty Oak**



#### **Picture**



# **Expressions**



# **Teak Ashes Caskets**

#### Kawi



Korbu



Solid Teak

#### Mulu



Solid Teak



## Nusa



Solid Teak

## Pura



Solid Teak

# Raya



Solid Teak

# Sempu



Solid Teak



#### Willow





Square



Circular



Circular with colour bands

## Wicker



Rectangular



Circular

## **Banana Leaf**



Rectangular



Circular

# Seagrass



Rectangular



Circular

# **Glass Urns**



Rainbow Flecked



Cobalt Swirl



Amber Swirl



Feather Grey



Ebony Flecked



Green Flecked

# **Metal Urns**



Copper Leaf



Serenity French Grey / Silver



Serenity White / Silver



Floral Silver



Dignity Grey / Gold



Dignity White / Silver



Mother of Pearl / Gold



Mother of Pearl / Silver



Ocean Blue / Pewter



Sanctum French Grey / Silver



Sanctum White / Silver



Tranquility French Grey / Silver



Sympathy White / Gold



Sympathy White / Silver



Tranquility White / Gold

# **Scatter Tubes**

## Pictorial tubes





# Plain colour tubes



# **Cherished Memories**



Cherished Photo Frame Book



Cherished Photo Frame (Portrait)



Cherished Wooden Heart Trinket Box (Medium)



Cherished Wooden Heart Trinket Box (Large)



Cher