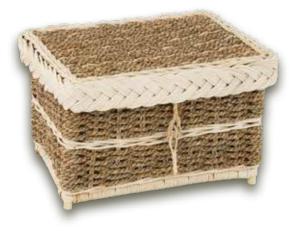

caskets to hand-woven natural fibres to stunning glass urns. Whether you prefer a classic and dignified vase-like urn, a sleek and modern creation, or a customised casket, our range encompasses it all.

Your funeral arranger will be happy to guide you through our selection to enable you to choose the right urn for your loved one.



# **Wood Ashes Caskets**



#### Hertford



#### Kent



## **Knotty Oak**



#### **Picture**



# **Expressions**



# **Teak Ashes Caskets**

#### Kawi



Korbu



Solid Teak

#### Mulu



Solid Teak



## Nusa



Solid Teak

## Pura



Solid Teak

# Raya



Solid Teak

# Sempu



Solid Teak



#### Willow





Square



Circular



Circular with colour bands

## Wicker



Rectangular



Circular

## **Banana Leaf**



Rectangular



Circular

# Seagrass



Rectangular



Circular

# **Glass Urns**



Rainbow Flecked



Cobalt Swirl



Amber Swirl



Feather Grey



Ebony Flecked



Green Flecked

# **Metal Urns**



Copper Leaf



Serenity French Grey / Silver



Serenity White / Silver



Floral Silver



Dignity Grey / Gold



Dignity White / Silver



Mother of Pearl / Gold



Mother of Pearl / Silver



Ocean Blue / Pewter



Sanctum French Grey / Silver



Sanctum White / Silver



Tranquility French Grey / Silver



Sympathy White / Gold



Sympathy White / Silver



Tranquility White / Gold

# **Scatter Tubes**

## Pictorial tubes





# Plain colour tubes



# **Cherished Memories**



Cherished Photo Frame Book



Cherished Photo Frame (Portrait)



Cherished Wooden Heart Trinket Box (Medium)



Cherished Wooden Heart Trinket Box