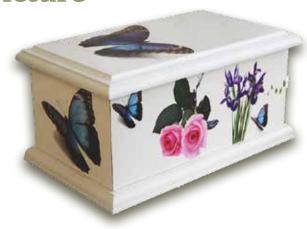

es of our loved ones. We have curated a range of urns made from the finest materials, including exquisite wood, elegant metals, beautiful glass, and more. Every material is meticulously chosen to provide a lasting tribute that reflects the individuality and spirit of your loved one.

Our selection has a captivating array of designs and styles, ranging from timeless caskets to hand-woven natural fibres to stunning glass urns. Whether you prefer a classic and dignified vase-like urn, a sleek and modern creation, or a customised casket, our range encompasses it all.

Your funeral arranger will be happy to guide you through our selection to enable you to choose the right urn for your loved one.



# **Wood Ashes Caskets**



#### Hertford



#### Kent



## **Knotty Oak**



#### **Picture**



# **Expressions**



# **Teak Ashes Caskets**

#### Kawi



Korbu



Solid Teak

#### Mulu



Solid Teak



## Nusa



Solid Teak

## Pura



Solid Teak

# Raya



Solid Teak

# Sempu



Solid Teak



#### Willow





Square



Circular



Circular with colour bands

## Wicker



Rectangular



Circular

## **Banana Leaf**



Rectangular



Circular

# Seagrass



Rectangular



Circular

# **Glass Urns**



Rainbow Flecked



Cobalt Swirl



Amber Swirl



Feather Grey



Ebony Flecked



Green Flecked

# **Metal Urns**



Copper Leaf



Serenity French Grey / Silver



Serenity White / Silver



Floral Silver



Dignity Grey / Gold



Dignity White / Silver



Mother of Pearl / Gold



Mother of Pearl / Silver



Ocean Blue / Pewter



Sanctum French Grey / Silver



Sanctum White / Si