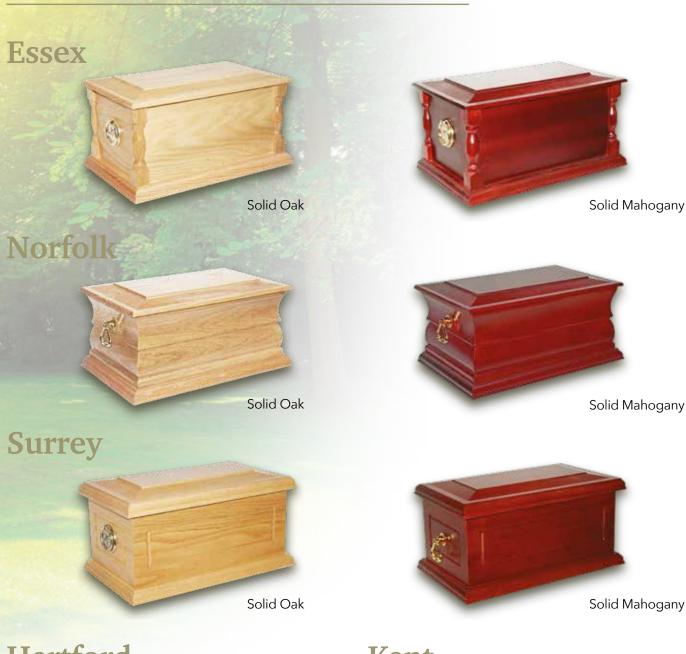

erstand the significance of preserving the memory and honouring the lives of our loved ones. We have curated a range of urns made from the finest materials, including exquisite wood, elegant metals, beautiful glass, and more. Every material is meticulously chosen to provide a lasting tribute that reflects the individuality and spirit of your loved one.

Our selection has a captivating array of designs and styles, ranging from timeless caskets to hand-woven natural fibres to stunning glass urns. Whether you prefer a classic and dignified vase-like urn, a sleek and modern creation, or a customised casket, our range encompasses it all.

Your funeral arranger will be happy to guide you through our selection to enable you to choose the right urn for your loved one.



# **Wood Ashes Caskets**



#### Hertford



#### Kent



## **Knotty Oak**



#### **Picture**



# **Expressions**



# **Teak Ashes Caskets**

#### Kawi



Korbu



Solid Teak

#### Mulu



Solid Teak



## Nusa



Solid Teak

## Pura



Solid Teak

# Raya



Solid Teak

# Sempu



Solid Teak



#### Willow





Square



Circular



Circular with colour bands

## Wicker



Rectangular



Circular

## **Banana Leaf**



Rectangular



Circular

# Seagrass



Rectangular



Circular

# **Glass Urns**



Rainbow Flecked



Cobalt Swirl



Amber Swirl



Feather Grey



Ebony Flecked



Green Flecked

# **Metal Urns**



Copper Leaf



Serenity French Grey / Silver



Serenity White / Silver



Floral Silver



Dignity Grey / Gold



Dignity White / Silver



Mother of Pearl / Gold



Mother of Pearl / Silver



Oc