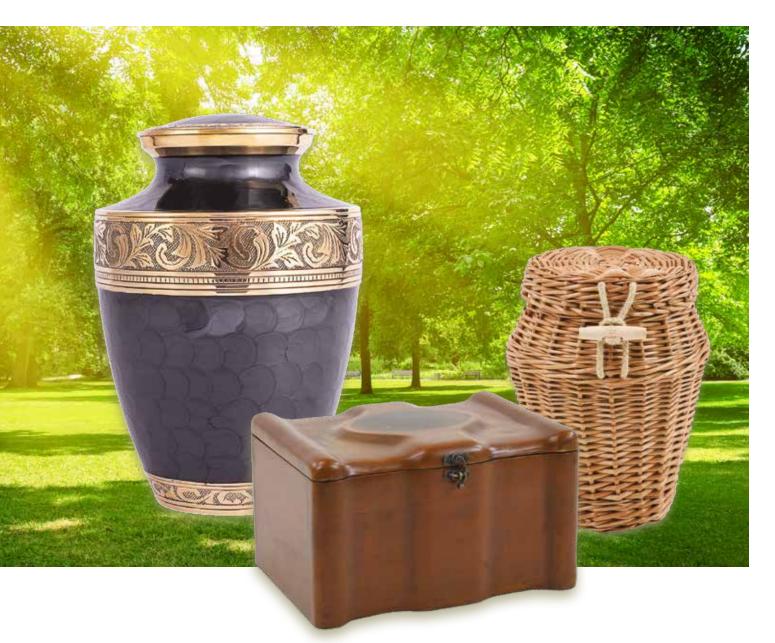

# **Our Urn Selection**

We understand the significance of preserving the memory and honouring the lives of our loved ones. We have curated a range of urns made from the finest materials, including exquisite wood, elegant metals, beautiful glass, and more. Every material is meticulously chosen to provide a lasting tribute that reflects the individuality and spirit of your loved one.

Our selection has a captivating array of designs and styles, ranging from timeless caskets to hand-woven natural fibres to stunning glass urns. Whether you prefer a classic and dignified vase-like urn, a sleek and modern creation, or a customised casket, our range encompasses it all.

Your funeral arranger will be happy to guide you through our selection to enable you to choose the right urn for your loved one.