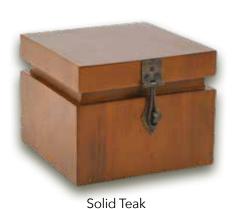

rom the finest materials, including exquisite wood, elegant metals, beautiful glass, and more. Every material is meticulously chosen to provide a lasting tribute that reflects the individuality and spirit of your loved one.

Our selection has a captivating array of designs and styles, ranging from timeless caskets to hand-woven natural fibres to stunning glass urns. Whether you prefer a classic and dignified vase-like urn, a sleek and modern creation, or a customised casket, our range encompasses it all.

Your funeral arranger will be happy to guide you through our selection to enable you to choose the right urn for your loved one.



# **Wood Ashes Caskets**



#### Hertford



#### Kent



## **Knotty Oak**



#### **Picture**



# **Expressions**



# **Teak Ashes Caskets**

#### Kawi



Korbu



Solid Teak

#### Mulu



Solid Teak



## Nusa



Solid Teak

## Pura



Solid Teak

# Raya



Solid Teak

# Sempu



Solid Teak



#### Willow





Square



Circular



Circular with colour bands

## Wicker



Rectangular



Circular

## **Banana Leaf**



Rectangular



Circular

# Seagrass



Rectangular



Circular

# **Glass Urns**



Rainbow Flecked



Cobalt Swirl



Amber Swirl



Feather Grey



Ebony Flecked



Green Flecked

# **Metal Urns**



Copper Leaf



Serenity French Grey / Silver



Serenity White / Silver



Floral Silver



Dignity Grey / Gold



Dignity White / Silver



Mother of Pearl / Gold



Mother of Pearl / Silver



Ocean Blue / Pewter



Sanctum French Grey / Silver



Sanctum White / Silver



Tranquility French Grey / Silver



Sympathy White /