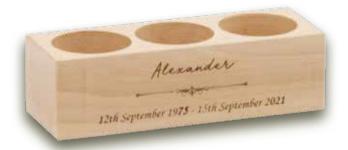

Cherished Wooden Heart Trinket Box (Small)

Cherished Wooden Heart Trinket Tray

Cherished Wood Candle Holder (Tall)

Cherished Wood Candle Holder (Small)

Cherished Wood Two Candle Holder

Cherished Wood Three Candle Holder