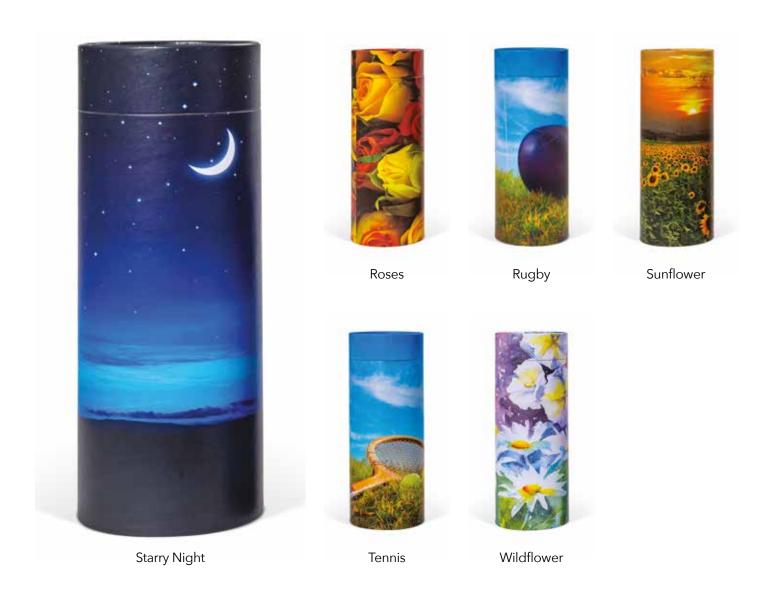

Solid Teak

# Sempu



Solid Teak



#### Willow





Square



Circular



Circular with colour bands

## Wicker



Rectangular



Circular

## **Banana Leaf**



Rectangular



Circular

# Seagrass



Rectangular



Circular

# **Glass Urns**



Rainbow Flecked



Cobalt Swirl



Amber Swirl



Feather Grey



Ebony Flecked



Green Flecked

# **Metal Urns**



Copper Leaf



Serenity French Grey / Silver



Serenity White / Silver



Floral Silver



Dignity Grey / Gold



Dignity White / Silver



Mother of Pearl / Gold



Mother of Pearl / Silver



Ocean Blue / Pewter



Sanctum French Grey / Silver



Sanctum White / Silver



Tranquility French Grey / Silver



Sympathy White / Gold



Sympathy White / Silver



Tranquility White / Gold

# **Scatter Tubes**

## Pictorial tubes





# Plain colour tubes



# **Cherished Memories**



Cherished Photo Frame Book



Cherished Photo Frame (Portrait)



Cherished Wooden Heart Trinket Box (Medium)



Cherished Wooden Heart Trinket Box (Large)



Cherished Photo Frame (Landscape)



Cherished Wooden Heart Trinket Box (Small)



Cherished Wooden Heart Trinket Tray



Cherished Wood Candle Holder (Tall)



Cherished Wood Candle Holder (Small)



Cherished Wood Two Candle Holder



Cherished Wood Three Candle Holder



# **In Memory Pins**



**Angel Wings** 



Cross



Daffodil



Dove



**Eternity Sign** 



Forget-Me-Not



Heart



Pink Rose



Rainbow Heart



**Red Rose** 



Robin



Shamrock



Silver Cat



Silver Ribbon



**Sports Boots** 



Teddy Bear



Thistle



Treble Clef



White Butterfly



White Rose